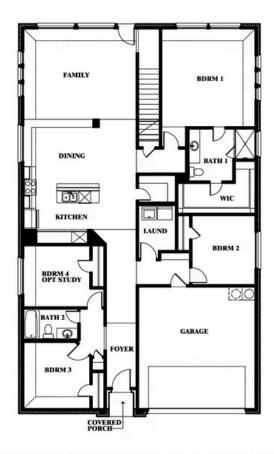

## **Redbud II**

**ELEMENTS SERIES** 

**STAR RANCH** 

1012 BRENHAM DRIVE, GODLEY, TX 76044

**HOMES FROM** 

\$363,990

**2,681** SOUARE FEET

**5**BEDROOMS

3.0 BATHROOMS

**2** CAR GARAGE

**Redbud II** 