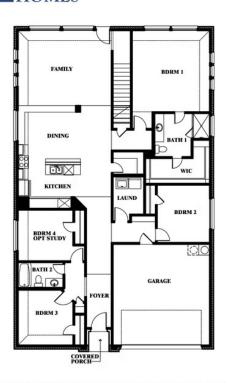

# **Redbud II**

**ELEMENTS SERIES** 

**STAR RANCH** 

1012 BRENHAM DRIVE, GODLEY, TX 76044

**HOMES FROM** 

\$363,990

2,681 SOUARE FEET

**5**BEDROOMS

3.0
BATHROOMS

**2** CAR GARAGE

**Redbud II** 