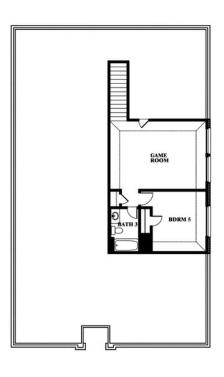

# **Redbud II**

**ELEMENTS SERIES** 

**STAR RANCH** 

1012 BRENHAM DRIVE, GODLEY, TX 76044

**HOMES FROM** 

\$363,990

2,681 SOUARE FEET

**5**BEDROOMS

3.0
BATHROOMS

**2** CAR GARAGE

**Redbud II** 