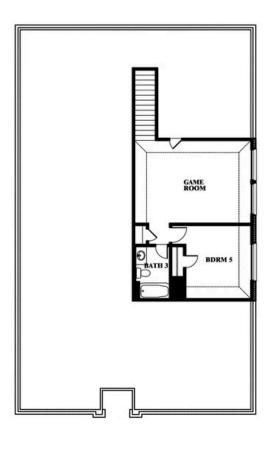

# 1008 Brenham Drive

**GODLEY, TX 76044** 

**STAR RANCH** 

REDBUD II FLOOR PLAN

2686 SOUARE FEET

**5** BEDROOMS 3.0 BATHROOMS

**2** CAR GARAGE

The Elements Series Redbud II floor plan is a two-story home with five bedrooms and three bathrooms. Features of this plan include a large family room, an open dining and kitchen with custom cabinets and an island, a primary suite with a walk-in closet, and an upstairs game room. Contact us or visit our model home for more information about building this plan.