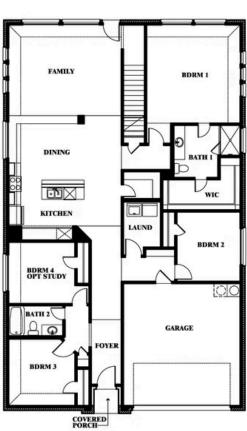

# 1008 Brenham Drive

**GODLEY, TX 76044** 

**STAR RANCH** 

REDBUD II FLOOR PLAN

2686 SOUARE FEET

**5** BEDROOMS 3.0 BATHROOMS

**2** CAR GARAGE

The Elements Series Redbud II floor plan is a two-story home with five bedrooms and three bathrooms. Features of this plan include a large family room, an open dining and kitchen with custom cabinets and an island, a primary suite with a walk-in closet, and an upstairs game room. Contact us or visit our model home for more information about building this plan.