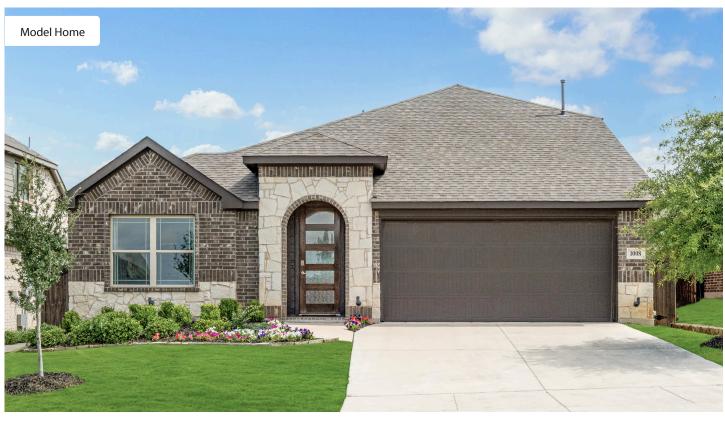

# 1008 Brenham Drive

**GODLEY, TX 76044** 

**STAR RANCH** 

REDBUD II FLOOR PLAN

2686 SOUARE FEET

**5** BEDROOMS 3.0 BATHROOMS

**2** CAR GARAGE

The Elements Series Redbud II floor plan is a two-story home with five bedrooms and three bathrooms. Features of this plan include a large family room, an open dining and kitchen with custom cabinets and an island, a primary suite with a walk-in closet, and an upstairs game room. Contact us or visit our model home for more information about building this plan.