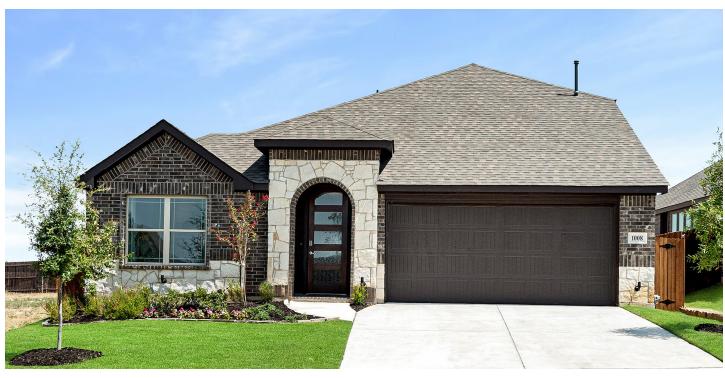

# 1008 Brenham Drive

GODLEY, TX 76044 STAR RANCH

REDBUD II FLOOR PLAN SQUARE

2686 SOUARE FEET

**5**BEDROOMS

3.0
BATHROOMS

**2** CAR GARAGE

The Elements Series Redbud II floor plan is a two-story home with five bedrooms and three bathrooms. Features of this plan include a large family room, open dining and kitchen with custom cabinets and island, a bedroom suite with walk-in closet, and an upstairs game room. Contact us or visit our model home for more information about building this plan.