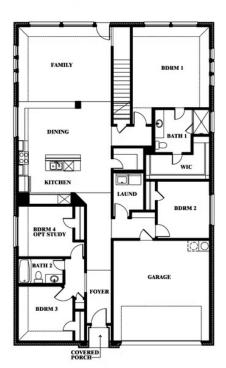

# 1008 Brenham Drive

GODLEY, TX 76044 STAR RANCH

REDBUD II FLOOR PLAN SQUARE

2686 SOUARE FEET

**5**BEDROOMS

3.0
BATHROOMS

**2** CAR GARAGE

The Elements Series Redbud II floor plan is a two-story home with five bedrooms and three bathrooms. Features of this plan include a large family room, open dining and kitchen with custom cabinets and island, a bedroom suite with walk-in closet, and an upstairs game room. Contact us or visit our model home for more information about building this plan.