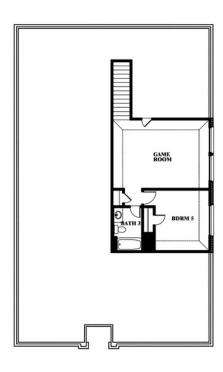

# 1008 Brenham Drive

GODLEY, TX 76044 STAR RANCH

REDBUD II FLOOR PLAN SQUARE

2686 SOUARE FEET

**5**BEDROOMS

3.0
BATHROOMS

**2** CAR GARAGE

The Elements Series Redbud II floor plan is a two-story home with five bedrooms and three bathrooms. Features of this plan include a large family room, open dining and kitchen with custom cabinets and island, a bedroom suite with walk-in closet, and an upstairs game room. Contact us or visit our model home for more information about building this plan.