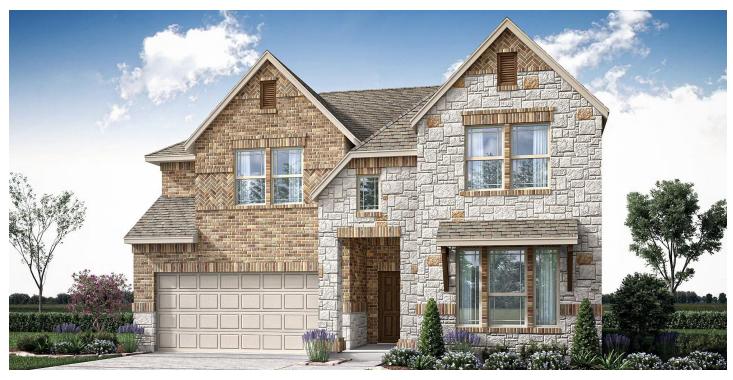

## 1005 Kingston Drive

GODLEY, TX 76044 STAR RANCH

VIOLET IV FLOOR PLAN

PRICED AT \$484,835 \$471,000

2849 SOUARE FEET

**5**BEDROOMS

3.5
BATHROOMS

**2** CAR GARAGE

The Violet IV is a contemporary floor plan that offers 5 bedrooms, 3 full baths, Powder bath, Media Room, Game Room, and a Covered Back Patio. Gorgeous Stone and Brick exterior, and fresh landscaping on an Interior, Oversized lot! Wide foyer entrance, tall ceilings, Laminate flooring, and a connected Family & Kitchen with a two-story overlook from the Game Room above. Eye-catching Stone-to-ceiling fireplace in Family. Enjoy the Deluxe Kitchen boasting extensive storage from a walk-in pantry and White cabinetry that adds pot & pan drawers below the gas cooktop, plus, built-in SS appliances. Primary suite with Garden tub, Separate shower, and Dual sinks for your own oasis. Game room, Media room, and 3 bedrooms upstairs. Other notable features include window seats, window coverings, and a deep garage. Call Bloomfield's model in Star Ranch today to explore what else comes included with this new construction!