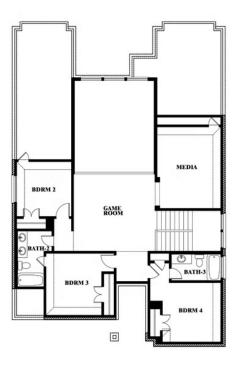

The Classic Series Violet IV floor plan is a two-story home with four bedrooms and three and a half bathrooms. Features of this plan include a formal dining room, covered porch, large family room, study, open kitchen with custom cabinets and island, primary suite with an ensuite bathroom with walk-in closet and garden tub, an upstairs game room, and media room. Contact us or visit our model home for more information about building this plan.