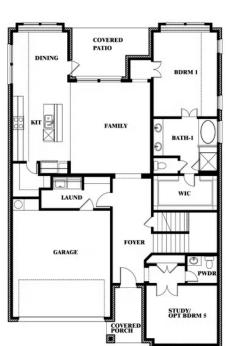

The Classic Series Violet IV floor plan is a two-story home with four bedrooms and three and a half bathrooms. Features of this plan include a formal dining room, covered porch, large family room, study, open kitchen with custom cabinets and island, primary suite with an ensuite bathroom with walk-in closet and garden tub, an upstairs game room, and media room. Contact us or visit our model home for more information about building this plan.