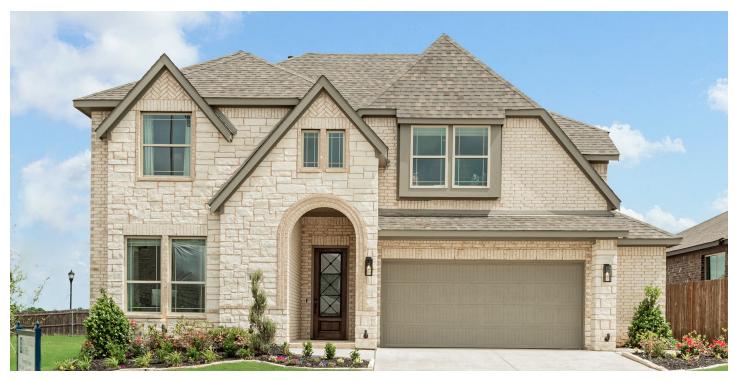

# 1012 Brenham Drive

**GODLEY, TX 76044** 

**STAR RANCH** 

VIOLET IV FLOOR PLAN

2845 SOUARE FEET

**4**BEDROOMS

3.5
BATHROOMS

2.5
CAR GARAGE

The Classic Series Violet IV floor plan is a two-story home with four bedrooms and three and a half bathrooms. Features of this plan include a formal dining room, covered porch, large family room, study, open kitchen with custom cabinets and island, primary suite with an ensuite bathroom with walk-in closet and garden tub, an upstairs game room, and media room. Contact us or visit our model home for more information about building this plan.