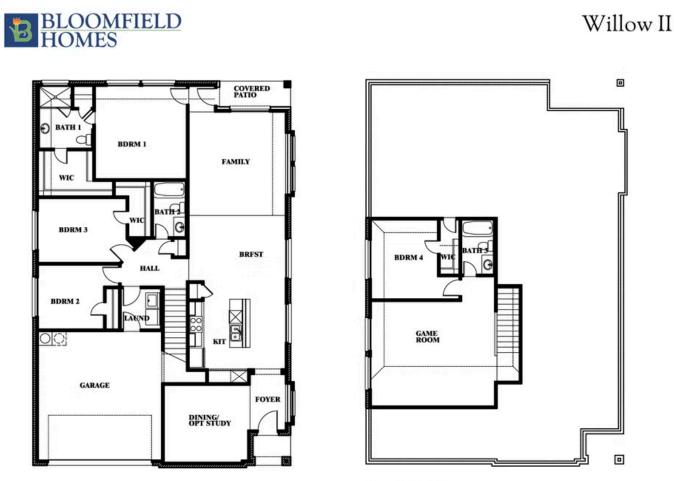

## BLOOMFIELD HOMES

Willow II

COMMUNITY SALES MANAGER

Francine lvey CELL: (682) 410-4702 SALES OFFICE: (972) 872-8363

STAR RANCH

1012 BRENHAM DRIVE, GODLEY, TX 76044

SECOND FLOOP PLAN

This brochure is for general informational purposes and is to be used as a guide only. Changes may be made during the development process and floorplans, dimensions, fixtures, fittings, finishes and specifications are subject to change without notice. Window placement, balcony configuration, wardrobe sizes and living areas may vary slightly within each plan type. EQUAL HOUSING OPPORTUNITY