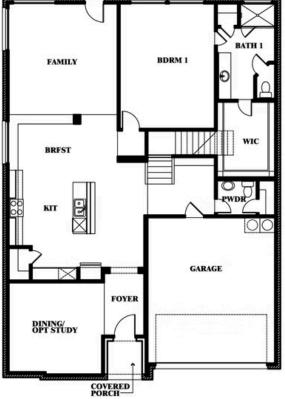

COMMUNITY SALES MANAGER

Francine Ivey

2.5

BATHROOMS

CELL: (682) 410-4702 SALES OFFICE: (972) 872-8363

2

CAR GARAGE

HOMES FROM

3,056

SOUARE FEET

#### \$374,990

4

BEDROOMS

ELEMENTS SERIES

STAR RANCH

1012 BRENHAM DRIVE, GODLEY, TX 76044











COMMUNITY SALES MANAGER

Francine Ivey CELL: (682) 410-4702 SALES OFFICE: (972) 872-8363

STAR RANCH 1012 BRENHAM DRIVE, GODLEY, TX 76044

BLOOMFIELD Woodrose





This brochure is for general informational purposes and is to be used as a guide only. Changes may be made during the development process and floorplans, dimensions, fixtures, fittings, finishes and specifications are subject to change without notice. Window placement, balcony configuration, wardrobe sizes and living areas may vary slightly within each plan type. EQUAL HOUSING OPPORTUNITY







COVERED PORCH

# Woodrose



COMMUNITY SALES MANAGER

Francine lvey CELL: (682) 410-4702 SALES OFFICE: (972) 872-8363

STAR RANCH

1012 BRENHAM DRIVE, GODLEY, TX 76044



This brochure is for general informational purposes and is to be used as a guide only. Changes may be made during the development process and floorplans, dimensions, fixtures, fittings, finishes and specifications are subject