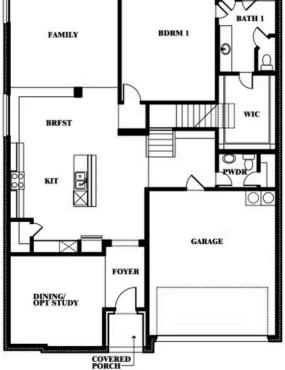

hin each plan type. EQUAL HOUSING OPPORTUNITY









COMMUNITY SALES MANAGER

Francine Ivey CELL: (682) 410-4702 SALES OFFICE: (972) 872-8363

STAR RANCH 1012 BRENHAM DRIVE, GODLEY, TX 76044



This brochure is for general informational purposes and is to be used as a guide only. Changes may be made during the development process and floorplans, dimensions, fixtures, fittings, finishes and specifications are subject to change without notice. Window placement, balcony configuration, wardrobe sizes and living areas may vary slightly within each plan type. EQUAL HOUSING OPPORTUNITY

EQUAL HOUSING OPPORTUNITY







COMMUNITY SALES MANAGER

Francine lvey CELL: (682) 410-4702 SALES OFFICE: (972) 872-8363

STAR RANCH 1012 BRENHAM DRIVE, GODLEY, TX 76044

BLOOMFIELD HOMES Opt. Bath 3 Upstairs





This brochure is for general informational purposes and is to be used as a guide only. Changes may be made during the development process and floorplans, dimensions, fixtures, fittings, finishes and specifications are subject to change without notice. Window placement, balcony configuration, wardrobe sizes and living areas may vary slightly within each plan type. EQUAL HOUSING OPPORTUNITY

EQUAL HOUSING OPPORTUNITY