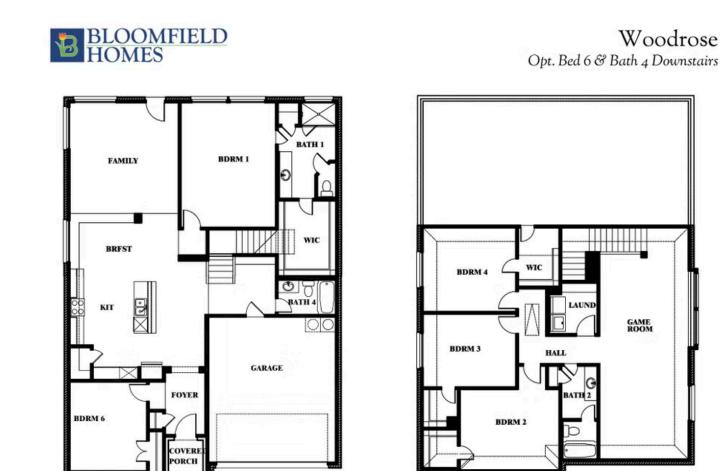

STAR RANCH 1012 BRENHAM DRIVE, GODLEY, TX 76044

BLOOMFIELD Woodrose

This brochure is for general informational purposes and is to be used as a guide only. Changes may be made during the development process and floorplans, dimensions, fixtures, fittings, finishes and specifications are subject to change without notice. Window placement, balcony configuration, wardrobe sizes and living areas may vary slightly within each plan type. EQUAL HOUSING OPPORTUNITY