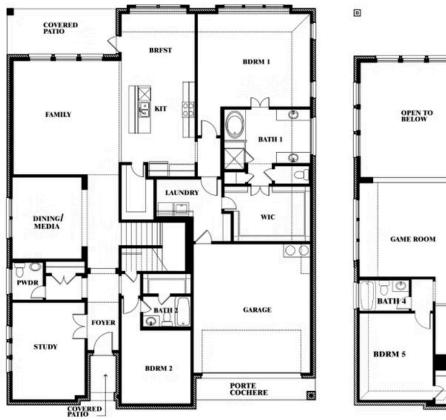

### **WILDCAT RIDGE PHASE 2 AND 4**

9401 WILDCAT RIDGE, GODLEY, TX 76044

Bellflower IV Opt. Bed 5 at Media

This brochure is for general informational purposes and is to be used as a guide only. Changes may be made during the development process and floorplans, dimensions, fixtures, fittings, finishes and specifications are subject to change without notice. Window placement, balcony configuration, wardrobe sizes and living areas may vary slightly within each plan type. EQUAL HOUSING OPPORTUNITY