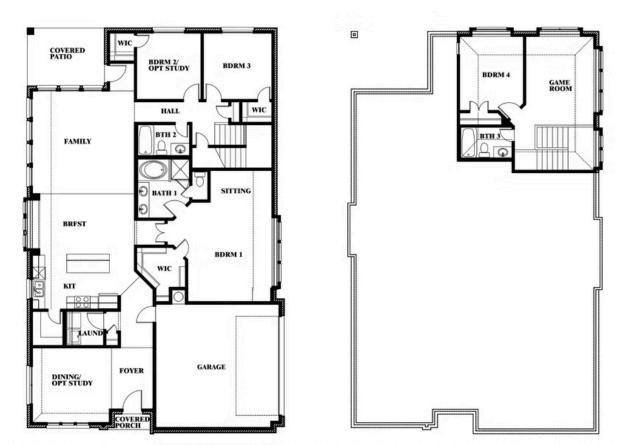

### 2,454 4 3.0 2 SQUARE FEET BEDROOMS BATHROOMS CAR GARAGE

Document generated Jul 3, 2025. Prices, plans, square footage, features and materials are subject to change at any time without notice and vary among communities. Listed prices are for informational purposes only, are not binding, and do not create any contractual obligation(s). The price of any home is dependent on numerous factors, all of which are unique to a specific home, and is not guaranteed until specified in a binding contract. Pricing of elevations and additional optional beds/baths vary per plan. Some plans require a premium homesite. Please ask the Community Manager for details. Renderings of homes are artist concepts and may not reflect exact colors and materials.