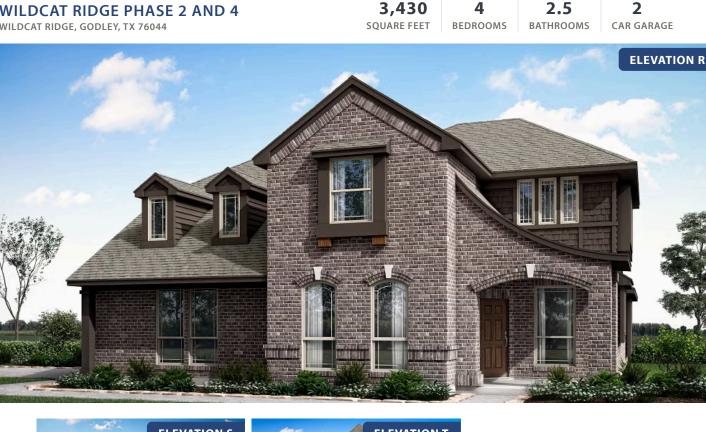

## Magnolia II Side Entry

**CLASSIC SERIES** 

WILDCAT RIDGE PHASE 2 AND 4 WILDCAT RIDGE, GODLEY, TX 76044

**HOMES FROM** \$557,990

Document generated Sep 8, 2025. Prices, plans, square footage, features and materials are subject to change at any time without notice and vary among communities. Listed prices are for informational purposes only, are not binding, and do not create any contractual obligation(s). The price of any home is dependent on numerous factors, all of which are unique to a specific home, and is not guaranteed until specified in a binding contract. Pricing of elevations and additional optional beds/baths vary per plan. Some plans require a premium homesite. Please ask the Community Manager for details. Renderings of homes are artist concepts and may not reflect exact colors and materials.