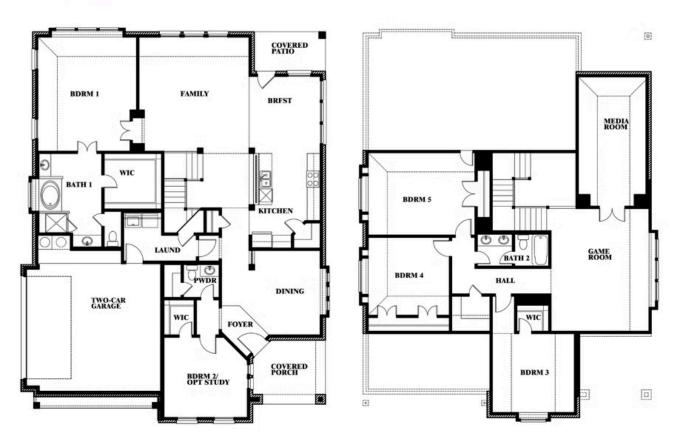

## Magnolia II Side Entry

**CLASSIC SERIES** 

WILDCAT RIDGE PHASE 2 AND 4 WILDCAT RIDGE, GODLEY, TX 76044

**HOMES FROM** \$557,990

Document generated Sep 8, 2025. Prices, plans, square footage, features and materials are subject to change at any time without notice and vary among communities. Listed prices are for informational purposes only, are not binding, and do not create any contractual obligation(s). The price of any home is dependent on numerous factors, all of which are unique to a specific home, and is not guaranteed until specified in a binding contract. Pricing of elevations and additional optional beds/baths vary per plan. Some plans require a premium homesite. Please ask the Community Manager for details. Renderings of homes are artist concepts and may not reflect exact colors and materials.