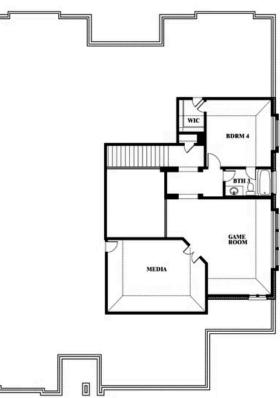

## **Primrose FE V**

**CLASSIC SERIES** 

WILDCAT RIDGE PHASE 2 AND 4 WILDCAT RIDGE, GODLEY, TX 76044 HOMES FROM \$627,990

3,733 4 SOUARE FEET BEDROOMS

**3.5** BATHROOMS

**3** CAR GARAGE

Document generated Sep 8, 2025. Prices, plans, square footage, features and materials are subject to change at any time without notice and vary among communities. Listed prices are for informational purposes only, are not binding, and do not create any contractual obligation(s). The price of any home is dependent on numerous factors, all of which are unique to a specific home, and is not guaranteed until specified in a binding contract. Pricing of elevations and additional optional beds/baths vary per plan. Some plans require a premium homesite. Please ask the Community Manager for details. Renderings of homes are artist concepts and may not reflect exact colors and materials.