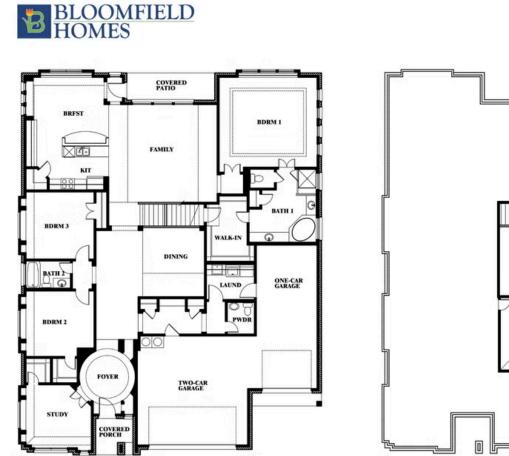

## **Primrose FE V**

**CLASSIC SERIES** 

WILDCAT RIDGE PHASE 2 AND 4 WILDCAT RIDGE, GODLEY, TX 76044 HOMES FROM \$627,990

3,733 4 SOUARE FEET BEDROOMS

**3.5** BATHROOMS

**3** CAR GARAGE

Document generated Sep 8, 2025. Prices, plans, square footage, features and materials are subject to change at any time without notice and vary among communities. Listed prices are for informational purposes only, are not binding, and do not create any contractual obligation(s). The price of any home is dependent on numerous factors, all of which are unique to a specific home, and is not guaranteed until specified in a binding contract. Pricing of elevations and additional optional beds/baths vary per plan. Some plans require a premium homesite. Please ask the Community Manager for details. Renderings of homes are artist concepts and may not reflect exact colors and materials.