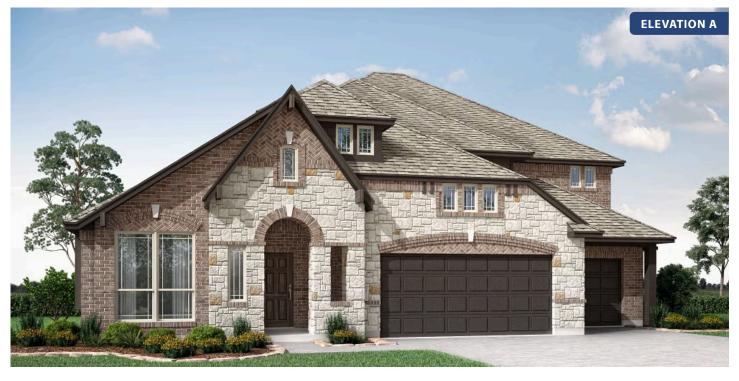

## **Primrose FE V**

**CLASSIC SERIES** 

WILDCAT RIDGE PHASE 2 AND 4 WILDCAT RIDGE, GODLEY, TX 76044 HOMES FROM \$627,990

3,733 4 SOUARE FEET BEDROOMS

**3.5** BATHROOMS

**3** CAR GARAGE

Document generated Sep 8, 2025. Prices, plans, square footage, features and materials are subject to change at any time without notice and vary among communities. Listed prices are for informational purposes only, are not binding, and do not create any contractual obligation(s). The price of any home is dependent on numerous factors, all of which are unique to a specific home, and is not guaranteed until specified in a binding contract. Pricing of elevations and additional optional beds/baths vary per plan. Some plans require a premium homesite. Please ask the Community Manager for details. Renderings of homes are artist concepts and may not reflect exact colors and materials.