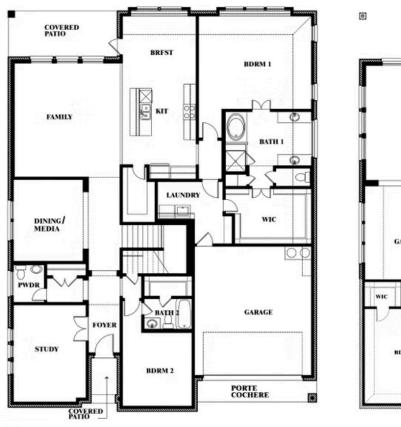

## **Bellflower II**

### **WILDCAT RIDGE PHASE 3**

WILDCAT RIDGE, GODLEY, TX 76044

### Bellflower II Opt. Bed 5/Bath 4 at Media

This brochure is for general informational purposes and is to be used as a guide only. Changes may be made during the development process and floorplans, dimensions, fixtures, fittings, finishes and specifications are subject to change without notice. Window placement, balcony configuration, wardrobe sizes and living areas may vary slightly within each plan type. EQUAL HOUSING OPPORTUNITY