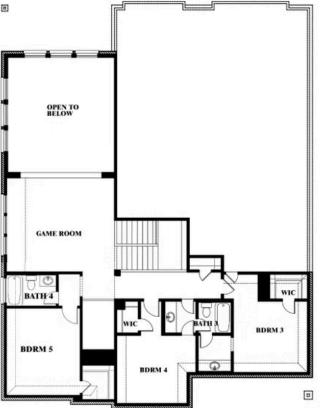

## **Bellflower II**

### **WILDCAT RIDGE PHASE 3**

WILDCAT RIDGE, GODLEY, TX 76044

### Bellflower II Opt. Bed 5/Bath 4 at Media

This brochure is for general informational purposes and is to be used as a guide only. Changes may be made during the development process and floorplans, dimensions, fixtures, fittings, finishes and specifications are subject to change without notice. Window placement, balcony configuration, wardrobe sizes and living areas may vary slightly within each plan type. EQUAL HOUSING OPPORTUNITY