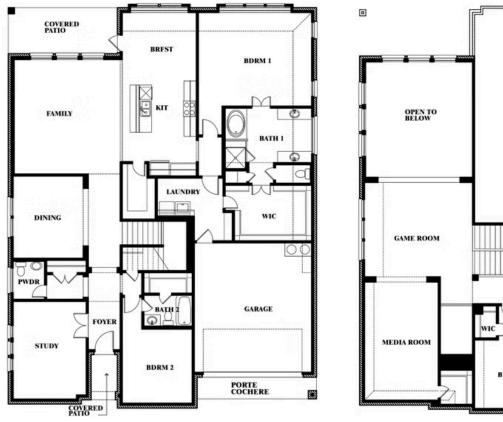

## **Bellflower II**

### **WILDCAT RIDGE PHASE 3**

WILDCAT RIDGE, GODLEY, TX 76044

### Bellflower II

This brochure is for general informational purposes and is to be used as a guide only. Changes may be made during the development process and floorplans, dimensions, fixtures, fittings, finishes and specifications are subject to change without notice. Window placement, balcony configuration, wardrobe sizes and living areas may vary slightly within each plan type. EQUAL HOUSING OPPORTUNITY