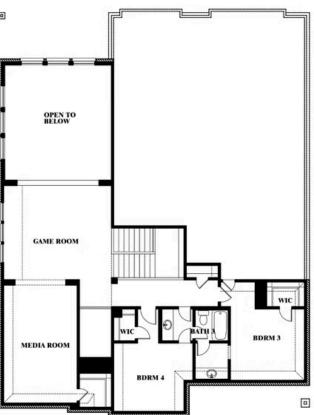

## **Bellflower II**

### **WILDCAT RIDGE PHASE 3**

WILDCAT RIDGE, GODLEY, TX 76044

### Bellflower II Opt. Bed 5 at Media

This brochure is for general informational purposes and is to be used as a guide only. Changes may be made during the development process and floorplans, dimensions, fixtures, fittings, finishes and specifications are subject to change without notice. Window placement, balcony configuration, wardrobe sizes and living areas may vary slightly within each plan type. EQUAL HOUSING OPPORTUNITY