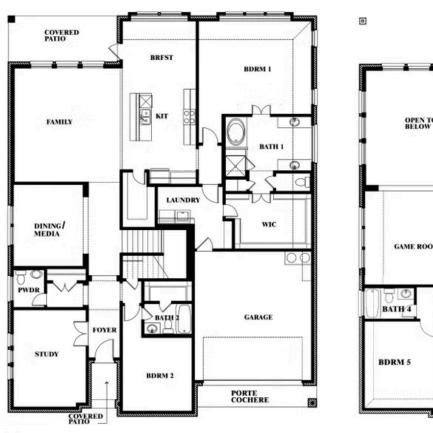

## **Bellflower II**

### **WILDCAT RIDGE PHASE 3**

WILDCAT RIDGE, GODLEY, TX 76044

### Bellflower II

This brochure is for general informational purposes and is to be used as a guide only. Changes may be made during the development process and floorplans, dimensions, fixtures, fittings, finishes and specifications are subject to change without notice. Window placement, balcony configuration, wardrobe sizes and living areas may vary slightly within each plan type. EQUAL HOUSING OPPORTUNITY