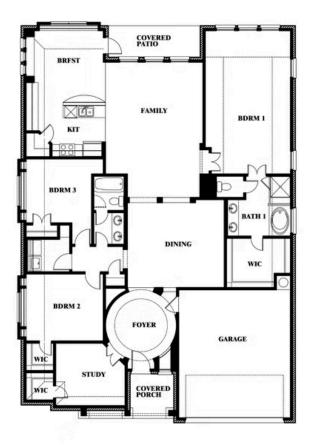

Carolina

**CLASSIC SERIES** 

WILDCAT RIDGE PHASE 3 WILDCAT RIDGE, GODLEY, TX 76044 HOMES FROM く/1つ1 000

2,313 3 SQUARE FEET BEDROOMS 2.0 BATHROOMS **2** CAR GARAGE

Document generated Sep 5, 2025. Prices, plans, square footage, features and materials are subject to change at any time without notice and vary among communities. Listed prices are for informational purposes only, are not binding, and do not create any contractual obligation(s). The price of any home is dependent on numerous factors, all of which are unique to a specific home, and is not guaranteed until specified in a binding contract. Pricing of elevations and additional optional beds/baths vary per plan. Some plans require a premium homesite. Please ask the Community Manager for details. Renderings of homes are artist concepts and may not reflect exact colors and materials.