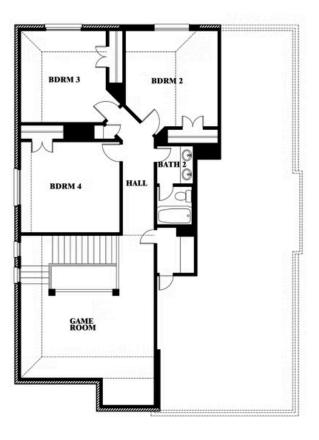

# **Dewberry**

CLASSIC SERIES

**WILDCAT RIDGE PHASE 3** 

WILDCAT RIDGE, GODLEY, TX 76044

**HOMES FROM** 

\$451,990

2,820 SOUARE FEET

**4**BEDROOMS

2.5
BATHROOMS

2

CAR GARAGE

**Dewberry** 

## WILDCAT RIDGE PHASE 3

WILDCAT RIDGE, GODLEY, TX 76044