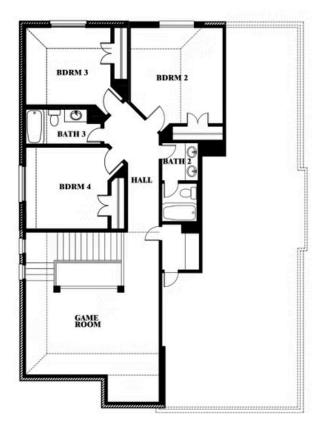

# **Dewberry**

CLASSIC SERIES

**WILDCAT RIDGE PHASE 3** 

WILDCAT RIDGE, GODLEY, TX 76044

**HOMES FROM** 

\$451,990

2,820 SOUARE FEET

**4**BEDROOMS

2.5
BATHROOMS

2

CAR GARAGE

**Dewberry** 

## WILDCAT RIDGE PHASE 3

WILDCAT RIDGE, GODLEY, TX 76044

# Dewberry

This brochure is for general informational purposes and is to be used as a guide only. Changes may be made during the development process and floorplans, dimensions, fixtures, fittings, finishes and specifications are subject to change without notice. Window placement, balcony configuration, wardrobe sizes and living areas may vary slightly within each plan type. EQUAL HOUSING OPPORTUNITY