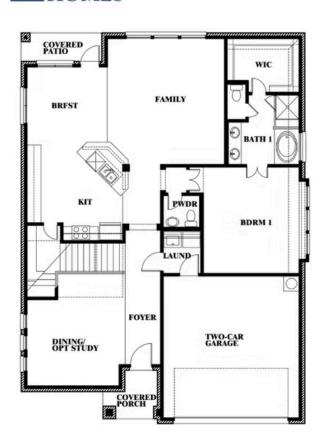

# **Dewberry**

CLASSIC SERIES

**WILDCAT RIDGE PHASE 3** 

WILDCAT RIDGE, GODLEY, TX 76044

**HOMES FROM** 

\$451,990

2,820 SOUARE FEET

**4**BEDROOMS

2.5
BATHROOMS

2

CAR GARAGE

**Dewberry** 

## WILDCAT RIDGE PHASE 3

WILDCAT RIDGE, GODLEY, TX 76044