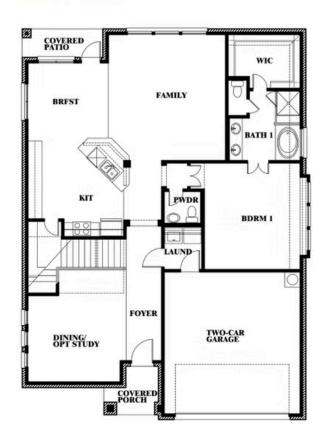

# **Dewberry**

CLASSIC SERIES

**WILDCAT RIDGE PHASE 3** 

WILDCAT RIDGE, GODLEY, TX 76044

**HOMES FROM** 

\$451,990

2,820 SOUARE FEET

**4**BEDROOMS

2.5
BATHROOMS

2

CAR GARAGE

**Dewberry** 

## WILDCAT RIDGE PHASE 3

WILDCAT RIDGE, GODLEY, TX 76044

# Dewberry

This brochure is for general informational purposes and is to be used as a guide only. Changes may be made during the development process and floorplans, dimensions, fixtures, fittings, finishes and specifications are subject to change without notice. Window placement, balcony configuration, wardrobe sizes and living areas may vary slightly within each plan type. EQUAL HOUSING OPPORTUNITY