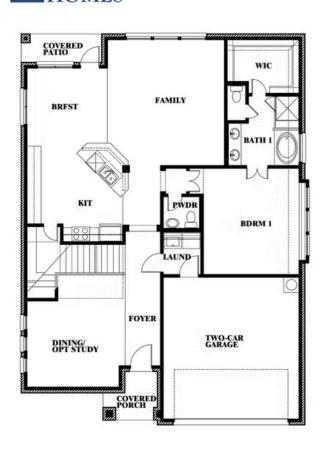

# **Dewberry**

CLASSIC SERIES

**WILDCAT RIDGE PHASE 3** 

WILDCAT RIDGE, GODLEY, TX 76044

**HOMES FROM** 

\$451,990

2,820 SOUARE FEET

**4**BEDROOMS

2.5
BATHROOMS

2

CAR GARAGE

**Dewberry** 

## WILDCAT RIDGE PHASE 3

WILDCAT RIDGE, GODLEY, TX 76044