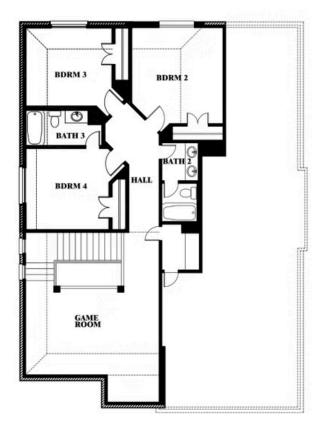

# **Dewberry**

CLASSIC SERIES

**WILDCAT RIDGE PHASE 3** 

WILDCAT RIDGE, GODLEY, TX 76044

**HOMES FROM** 

\$451,990

2,820 SOUARE FEET

**4**BEDROOMS

2.5
BATHROOMS

2

CAR GARAGE

**Dewberry** 

## WILDCAT RIDGE PHASE 3

WILDCAT RIDGE, GODLEY, TX 76044

# Dewberry

This brochure is for general informational purposes and is to be used as a guide only. Changes may be made during the development process and floorplans, dimensions, fixtures, fittings, finishes and specifications are subject to change without notice. Window placement, balcony configuration, wardrobe sizes and living areas may vary slightly within each plan type. EQUAL HOUSING OPPORTUNITY