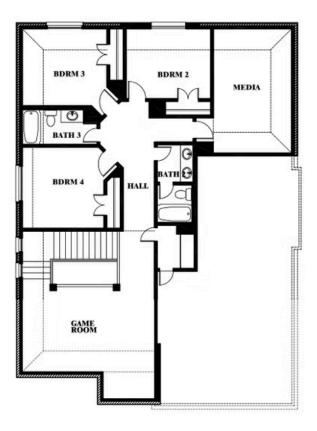

# **Dewberry II**

CLASSIC SERIES

**WILDCAT RIDGE PHASE 3** 

WILDCAT RIDGE, GODLEY, TX 76044

**HOMES FROM** 

\$461,990

3,026 SOUARE FEET

4 BEDROOMS 2.5
BATHROOMS

# Dewberry II WILDCAT RIDGE PHASE 3 WILDCAT RIDGE, GODLEY, TX 76044

# **Dewberry II**

### **WILDCAT RIDGE PHASE 3**

WILDCAT RIDGE, GODLEY, TX 76044

Dewberry II Opt. Bath 3

This brochure is for general informational purposes and is to be used as a guide only. Changes may be made during the development process and floorplans, dimensions, fixtures, fittings, finishes and specifications are subject to change without notice. Window placement, balcony configuration, wardrobe sizes and living areas may vary slightly within each plan type. EQUAL HOUSING OPPORTUNITY