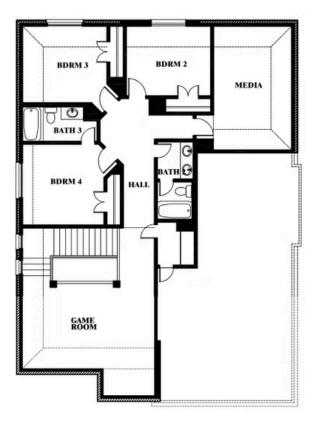

# **Dewberry II**

### **WILDCAT RIDGE PHASE 3**

WILDCAT RIDGE, GODLEY, TX 76044

Dewberry II Opt. Bath 3 Ensuite

This brochure is for general informational purposes and is to be used as a guide only. Changes may be made during the development process and floor plans, dimensions, fixtures, fittings, finishes and specifications are subject to change without notice. Window placement, balcony configuration, wardrobe sizes and living areas may vary slightly within each plan type. EQUAL HOUSING OPPORTUNITY.