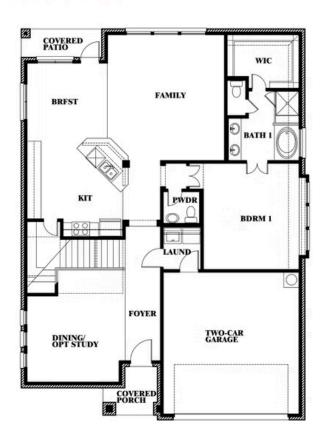

# **Dewberry II**

CLASSIC SERIES

**WILDCAT RIDGE PHASE 3** 

WILDCAT RIDGE, GODLEY, TX 76044

**HOMES FROM** 

\$461,990

3,026 SOUARE FEET

4 BEDROOMS 2.5
BATHROOMS

## Dewberry II

This brochure is for general informational purposes and is to be used as a guide only. Changes may be made during the development process and floorplans, dimensions, fixtures, fittings, finishes and specifications are subject to change without notice. Window placement, balcony configuration, wardrobe sizes and living areas may vary slightly within each plan type. EQUAL HOUSING OPPORTUNITY