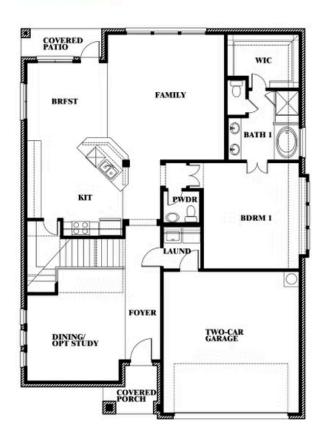

### **WILDCAT RIDGE PHASE 3**

WILDCAT RIDGE, GODLEY, TX 76044

Dewberry II Opt. Bath 3

This brochure is for general informational purposes and is to be used as a guide only. Changes may be made during the development process and floorplans, dimensions, fixtures, fittings, finishes and specifications are subject to change without notice. Window placement, balcony configuration, wardrobe sizes and living areas may vary slightly within each plan type. EQUAL HOUSING OPPORTUNITY