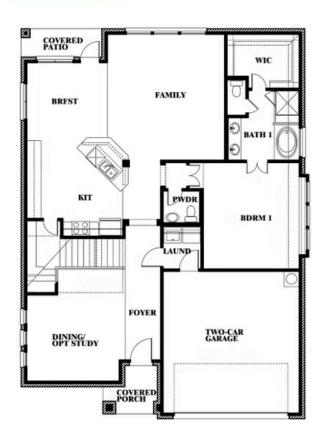

# **Dewberry II**

CLASSIC SERIES

**WILDCAT RIDGE PHASE 3** 

WILDCAT RIDGE, GODLEY, TX 76044

**HOMES FROM** 

\$461,990

3,026 SOUARE FEET

4 BEDROOMS 2.5
BATHROOMS

# Dewberry II WILDCAT RIDGE PHASE 3 WILDCAT RIDGE, GODLEY, TX 76044

# **Dewberry II**