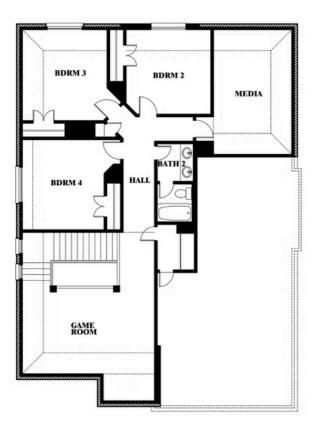

# **Dewberry II**

CLASSIC SERIES

**WILDCAT RIDGE PHASE 3** 

WILDCAT RIDGE, GODLEY, TX 76044

**HOMES FROM** 

\$461,990

3,026 SOUARE FEET

4 BEDROOMS 2.5
BATHROOMS

## Dewberry II

This brochure is for general informational purposes and is to be used as a guide only. Changes may be made during the development process and floorplans, dimensions, fixtures, fittings, finishes and specifications are subject to change without notice. Window placement, balcony configuration, wardrobe sizes and living areas may vary slightly within each plan type. EQUAL HOUSING OPPORTUNITY