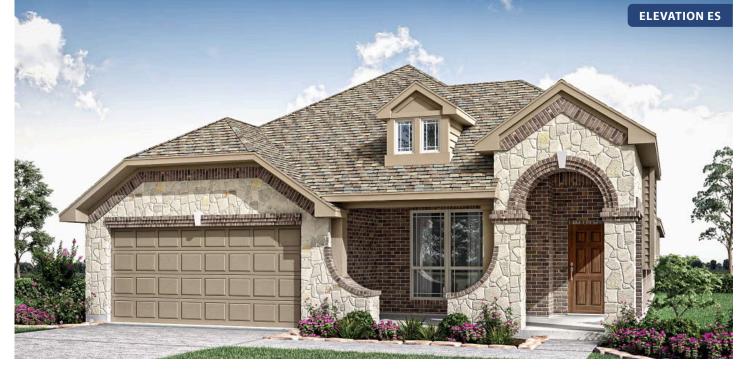

## Dogwood

CLASSIC SERIES

WILDCAT RIDGE PHASE 3 WILDCAT RIDGE, GODLEY, TX 76044 HOMES FROM \$392,990

1,840 3 SQUARE FEET BEDROOMS BA

**2.0** BATHROOMS **2** CAR GARAGE

Document generated Sep 8, 2025. Prices, plans, square footage, features and materials are subject to change at any time without notice and vary among communities. Listed prices are for informational purposes only, are not binding, and do not create any contractual obligation(s). The price of any home is dependent on numerous factors, all of which are unique to a specific home, and is not guaranteed until specified in a binding contract. Pricing of elevations and additional optional beds/baths vary per plan. Some plans require a premium homesite. Please ask the Community Manager for details. Renderings of homes are artist concepts and may not reflect exact colors and materials.