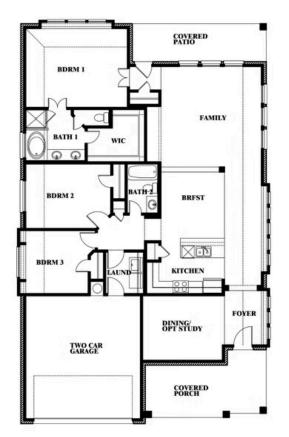

## Dogwood

CLASSIC SERIES

WILDCAT RIDGE PHASE 3 WILDCAT RIDGE, GODLEY, TX 76044 HOMES FROM \$392,990

1,840 3 SQUARE FEET BEDROOMS BA

**2.0** BATHROOMS **2** CAR GARAGE

Document generated Sep 8, 2025. Prices, plans, square footage, features and materials are subject to change at any time without notice and vary among communities. Listed prices are for informational purposes only, are not binding, and do not create any contractual obligation(s). The price of any home is dependent on numerous factors, all of which are unique to a specific home, and is not guaranteed until specified in a binding contract. Pricing of elevations and additional optional beds/baths vary per plan. Some plans require a premium homesite. Please ask the Community Manager for details. Renderings of homes are artist concepts and may not reflect exact colors and materials.