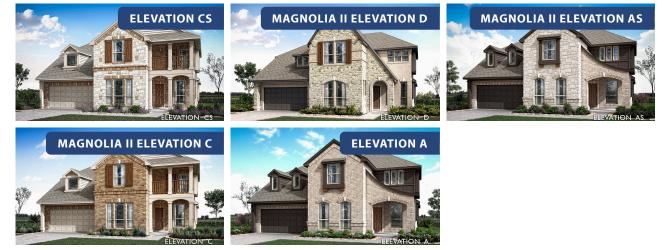

## Magnolia II

**CLASSIC SERIES** 

WILDCAT RIDGE PHASE 3 WILDCAT RIDGE, GODLEY, TX 76044 \$489,990

**HOMES FROM** 

3,430 4 SQUARE FEET BEDROOMS 2.5 BATHROOMS **2** CAR GARAGE

Document generated Sep 5, 2025. Prices, plans, square footage, features and materials are subject to change at any time without notice and vary among communities. Listed prices are for informational purposes only, are not binding, and do not create any contractual obligation(s). The price of any home is dependent on numerous factors, all of which are unique to a specific home, and is not guaranteed until specified in a binding contract. Pricing of elevations and additional optional beds/baths vary per plan. Some plans require a premium homesite. Please ask the Community Manager for details. Renderings of homes are artist concepts and may not reflect exact colors and materials.

## Magnolia II