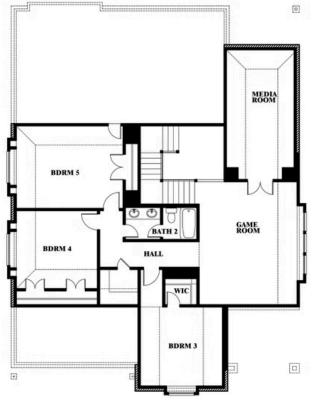

## Magnolia II

**CLASSIC SERIES** 

WILDCAT RIDGE PHASE 3 WILDCAT RIDGE, GODLEY, TX 76044 \$489,990

**HOMES FROM** 

3,430 4 SQUARE FEET BEDROOMS 2.5 BATHROOMS **2** CAR GARAGE

Document generated Sep 5, 2025. Prices, plans, square footage, features and materials are subject to change at any time without notice and vary among communities. Listed prices are for informational purposes only, are not binding, and do not create any contractual obligation(s). The price of any home is dependent on numerous factors, all of which are unique to a specific home, and is not guaranteed until specified in a binding contract. Pricing of elevations and additional optional beds/baths vary per plan. Some plans require a premium homesite. Please ask the Community Manager for details. Renderings of homes are artist concepts and may not reflect exact colors and materials.

## Magnolia II