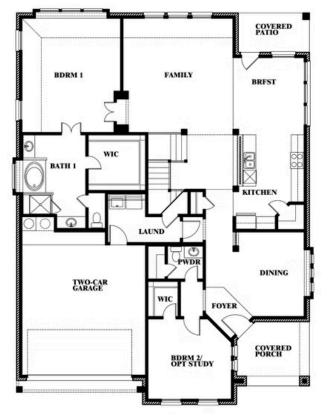

## Magnolia II

**CLASSIC SERIES** 

WILDCAT RIDGE PHASE 3 WILDCAT RIDGE, GODLEY, TX 76044 \$489,990

**HOMES FROM** 

3,430 4 SQUARE FEET BEDROOMS 2.5 BATHROOMS **2** CAR GARAGE

Document generated Sep 5, 2025. Prices, plans, square footage, features and materials are subject to change at any time without notice and vary among communities. Listed prices are for informational purposes only, are not binding, and do not create any contractual obligation(s). The price of any home is dependent on numerous factors, all of which are unique to a specific home, and is not guaranteed until specified in a binding contract. Pricing of elevations and additional optional beds/baths vary per plan. Some plans require a premium homesite. Please ask the Community Manager for details. Renderings of homes are artist concepts and may not reflect exact colors and materials.

## Magnolia II