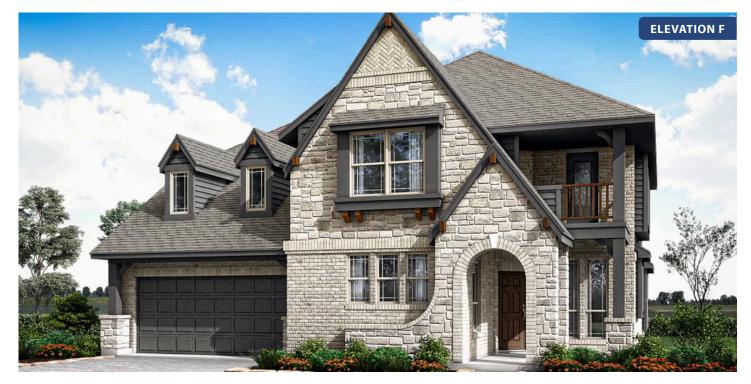

## Magnolia II

**CLASSIC SERIES** 

WILDCAT RIDGE PHASE 3 WILDCAT RIDGE, GODLEY, TX 76044 \$489,990

**HOMES FROM** 

3,430 4 SQUARE FEET BEDROOMS 2.5 BATHROOMS **2** CAR GARAGE

Document generated Sep 5, 2025. Prices, plans, square footage, features and materials are subject to change at any time without notice and vary among communities. Listed prices are for informational purposes only, are not binding, and do not create any contractual obligation(s). The price of any home is dependent on numerous factors, all of which are unique to a specific home, and is not guaranteed until specified in a binding contract. Pricing of elevations and additional optional beds/baths vary per plan. Some plans require a premium homesite. Please ask the Community Manager for details. Renderings of homes are artist concepts and may not reflect exact colors and materials.

## Magnolia II