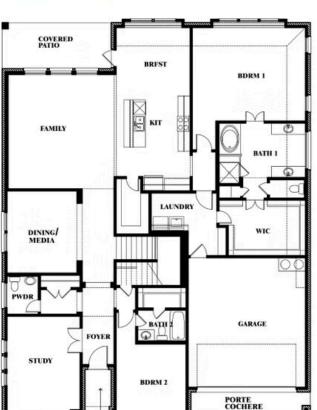

### **WILDCAT RIDGE**

WILDCAT RIDGE, GODLEY, TX 76044

Bellflower IV

**Bellflower IV** 

COVERED PATIO \_

This brochure is for general informational purposes and is to be used as a guide only. Changes may be made during the development process and floorplans, dimensions, fixtures, fittings, finishes and specifications are subject to change without notice. Window placement, balcony configuration, wardrobe sizes and living areas may vary slightly within each plan type. EQUAL HOUSING OPPORTUNITY