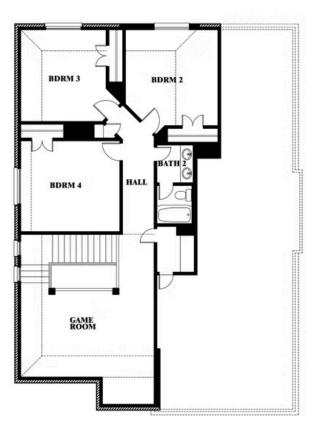

# **Dewberry**

CLASSIC SERIES

**WILDCAT RIDGE** 

WILDCAT RIDGE, GODLEY, TX 76044

**HOMES FROM** 

\$451,990

**2,820** SOUARE FEET

# BEDROOMS 2.5
BATHROOMS

**2** CAR GARAGE

**Dewberry** 

# **WILDCAT RIDGE**

WILDCAT RIDGE, GODLEY, TX 76044