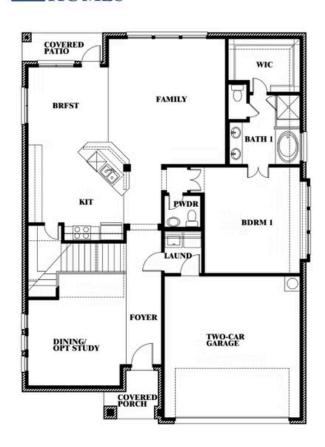

# **Dewberry**

CLASSIC SERIES

**WILDCAT RIDGE** 

WILDCAT RIDGE, GODLEY, TX 76044

**HOMES FROM** 

\$451,990

**2,820** SOUARE FEET

# BEDROOMS 2.5
BATHROOMS

**2** CAR GARAGE

**Dewberry** 

# **WILDCAT RIDGE**

WILDCAT RIDGE, GODLEY, TX 76044