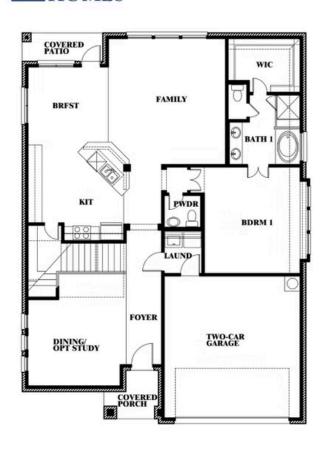

# **Dewberry**

CLASSIC SERIES

**WILDCAT RIDGE** 

WILDCAT RIDGE, GODLEY, TX 76044

**HOMES FROM** 

\$451,990

**2,820** SOUARE FEET

# BEDROOMS 2.5
BATHROOMS

**2** CAR GARAGE

**Dewberry** 

# **WILDCAT RIDGE**

WILDCAT RIDGE, GODLEY, TX 76044

# Dewberry

This brochure is for general informational purposes and is to be used as a guide only. Changes may be made during the development process and floorplans, dimensions, fixtures, fittings, finishes and specifications are subject to change without notice. Window placement, balcony configuration, wardrobe sizes and living areas may vary slightly within each plan type. EQUAL HOUSING OPPORTUNITY