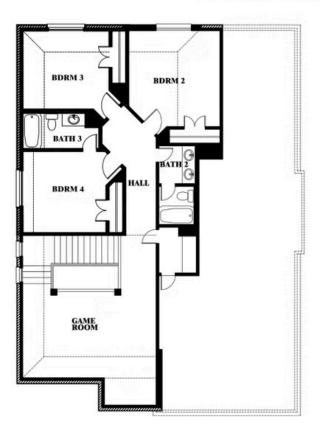

# **WILDCAT RIDGE**

WILDCAT RIDGE, GODLEY, TX 76044

Dewberry Opt. Bath 3

This brochure is for general informational purposes and is to be used as a guide only. Changes may be made during the development process and floorplans, dimensions, fixtures, fittings, finishes and specifications are subject to change without notice. Window placement, balcony configuration, wardrobe sizes and living areas may vary slightly within each plan type. EQUAL HOUSING OPPORTUNITY