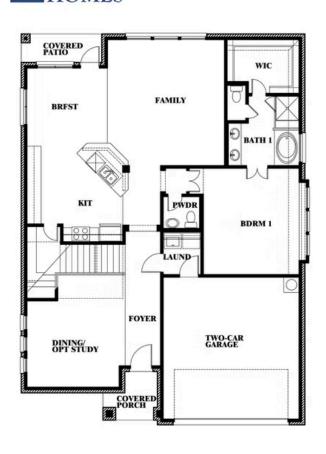

# **Dewberry**

CLASSIC SERIES

**WILDCAT RIDGE** 

WILDCAT RIDGE, GODLEY, TX 76044

**HOMES FROM** 

\$451,990

**2,820** SOUARE FEET

# BEDROOMS 2.5
BATHROOMS

**2** CAR GARAGE

**Dewberry** 

# **WILDCAT RIDGE**

WILDCAT RIDGE, GODLEY, TX 76044