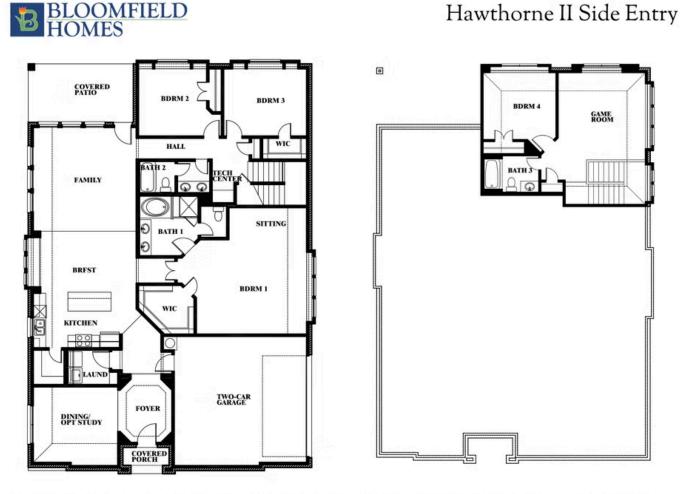

## Hawthorne II Side Entry

**CLASSIC SERIES** 

WILDCAT RIDGE WILDCAT RIDGE, GODLEY, TX 76044

**HOMES FROM** 

\$533,990

Document generated Sep 8, 2025. Prices, plans, square footage, features and materials are subject to change at any time without notice and vary among communities. Listed prices are for informational purposes only, are not binding, and do not create any contractual obligation(s). The price of any home is dependent on numerous factors, all of which are unique to a specific home, and is not guaranteed until specified in a binding contract. Pricing of elevations and additional optional beds/baths vary per plan. Some plans require a premium homesite. Please ask the Community Manager for details. Renderings of homes are artist concepts and may not reflect exact colors and materials.

## Hawthorne II Side Entry

COMMUNITY SALES MANAGER

Kathy Thornton CELL: (972) 977-1902 SALES OFFICE: (817) 297-3914

WILDCAT RIDGE WILDCAT RIDGE, GODLEY, TX 76044

This brochure is for general informational purposes and is to be used as a guide only. Changes may be made during the development process and floorplans, dimensions, fixtures, fittings, finishes and specifications are subject to change without notice. Window placement, balcony configuration, wardrobe sizes and living areas may vary slightly within each plan type. EQUAL HOUSING OPPORTUNITY