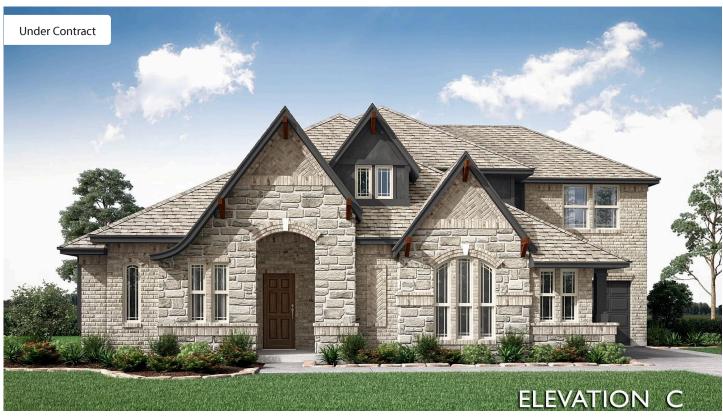

## 9441 Wildcat Ridge

GODLEY, TX 76044
WILDCAT RIDGE
PRIMROSE III FLOOR PLAN

PRICED AT \$675,612 \$638,990

3487 SOUARE FEET

**3** BEDROOMS

3.5
BATHROOMS

**3** CAR GARAGE

Introducing the Primrose III by Bloomfield, an exquisite two-story haven featuring 3 bedrooms, 3.5 bathrooms, and a 3-car garage! Situated on a generous lot that backs up to scenic ranch land, this home offers both space and privacy. As you enter, you're greeted by a stunning Rotunda Entry, leading to a Formal Dining Room and a tranquil Study with elegant glass French doors. The modern design showcases custom luxury touches throughout, such as upgraded brick, stunning Quartz countertops, and beautifully painted cabinets with chic hardware. The spacious Family Room, ideal for entertaining, boasts a grand Stone-to-Ceiling Fireplace with raised hearth, large windows, and a beamed ceiling. The Deluxe Kitchen impresses with top-of-the-line Professional Series appliances, a sleek single-bowl sink, under-cabinet lighting, and a stylish upgraded backsplash. Unwind in the luxurious Primary Suite, complete with a walk-in closet and a relaxing garden tub, or enjoy the upstairs Game Room and adjoining Media Room. The extended covered patio, with a gas stub for grilling, is perfect for outdoor gatherings. Community amenities such as trails, a playground, and a pool complete this exceptional offering. Contact us or visit our model home for more information about this home!