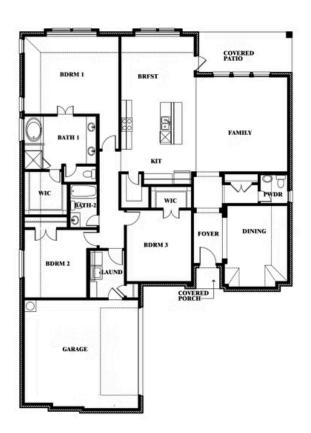

2,250 3 2 SQUARE FEET BEDROOMS BATH

2.5 BATHROOMS **2** CAR GARAGE

Document generated Sep 8, 2025. Prices, plans, square footage, features and materials are subject to change at any time without notice and vary among communities. Listed prices are for informational purposes only, are not binding, and do not create any contractual obligation(s). The price of any home is dependent on numerous factors, all of which are unique to a specific home, and is not guaranteed until specified in a binding contract. Pricing of elevations and additional optional beds/baths vary per plan. Some plans require a premium homesite. Please ask the Community Manager for details. Renderings of homes are artist concepts and may not reflect exact colors and materials.