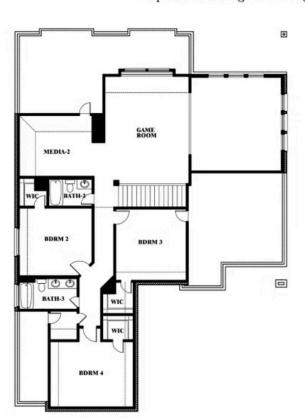

#### BDRM 1 BDRM 1 BATH 1 COVERED FOVER BATH 1 COVERED FOVER BATH 1 COVERED FOVER COVERED

Spring Cress II Opt. Bed 5 & Bath 4 at Dining

This brochure is for general informational purposes and is to be used as a guide only. Changes may be made during the development process and floorplans, dimensions, fixtures, fittings, finishes and specifications are subject to change without notice. Window placement, balcony configuration, wardrobe sizes and living areas may vary slightly within each plan type. EQUAL HOUSING OPPORTUNITY