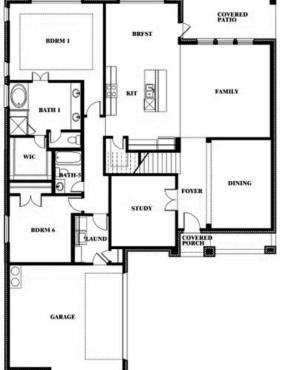

## BLOOMFIELD HOMES

COVERED PATIO BDRM I FAMILY ATH DINING FOVER STUDY OVEREI GARAGE

Spring Cress II Opt. Bed 6 & Bath 5 at Media

This brochure is for general informational purposes and is to be used as a guide only. Changes may be made during the development process and floorplans, dimensions, fixtures, fittings, finishes and specifications are subject to change without notice. Window placement, balcony configuration, wardrobe sizes and living areas may vary slightly within each plan type. EQUAL HOUSING OPPORTUNITY