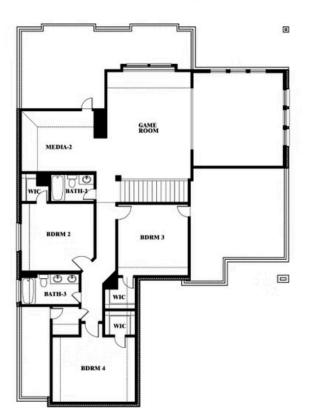

#### BDRM 1 BDRM 1 BATH 1 COVERED FOVER BATH 1 COVERED FOVER BATH 1 COVERED FOVER COVERED

Spring Cress II Opt. Bed 5 & Bath 4 at Dining

This brochure is for general informational purposes and is to be used as a guide only. Changes may be made during the development process and floorplans, dimensions, fixtures, fittings, finishes and specifications are subject to change without notice. Window placement, balcony configuration, wardrobe sizes and living areas may vary slightly within each plan type. EQUAL HOUSING OPPORTUNITY