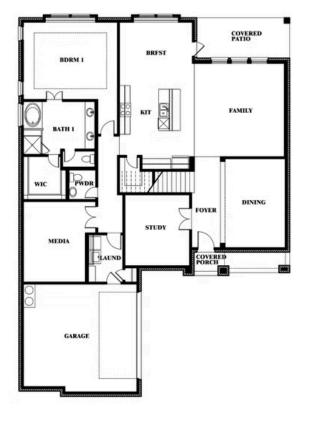

## BLOOMFIELD HOMES

COVERED PATIO BDRM I FAMILY ATH DINING FOVER STUDY OVEREI GARAGE

Spring Cress II Opt. Bed 6 & Bath 5 at Media

This brochure is for general informational purposes and is to be used as a guide only. Changes may be made during the development process and floorplans, dimensions, fixtures, fittings, finishes and specifications are subject to change without notice. Window placement, balcony configuration, wardrobe sizes and living areas may vary slightly within each plan type. EQUAL HOUSING OPPORTUNITY