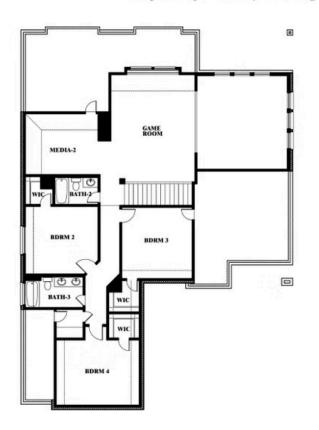

#### BDRM 1 BDRM 1 BATH 1 COVERED FOVER BATH 1 COVERED FOVER BATH 1 COVERED FOVER COVERED

Spring Cress II Opt. Bed 5 & Bath 4 at Dining

This brochure is for general informational purposes and is to be used as a guide only. Changes may be made during the development process and floorplans, dimensions, fixtures, fittings, finishes and specifications are subject to change without notice. Window placement, balcony configuration, wardrobe sizes and living areas may vary slightly within each plan type. EQUAL HOUSING OPPORTUNITY