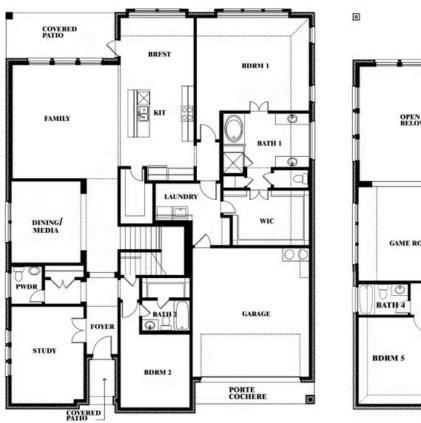

#### **ABE'S LANDING**

3201 BOAT LANDING TRAIL, GRANBURY, TX 76049

Bellflower IV Opt. Bed 5 at Media

This brochure is for general informational purposes and is to be used as a guide only. Changes may be made during the development process and floorplans, dimensions, fixtures, fittings, finishes and specifications are subject to change without notice. Window placement, balcony configuration, wardrobe sizes and living areas may vary slightly within each plan type. EQUAL HOUSING OPPORTUNITY