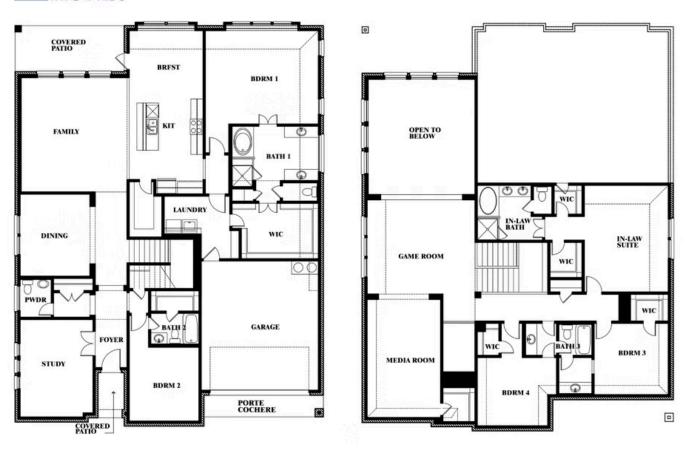

4.5

2

SOUARE FEET BEDROOMS **BATHROOMS** CAR GARAGE

**Bellflower IV** 

# Bellflower IV

This brochure is for general informational purposes and is to be used as a guide only. Changes may be made during the development process and floorplans, dimensions, fixtures, fittings, finishes and specifications are subject to change without notice. Window placement, balcony configuration, wardrobe sizes and living areas may vary slightly within each plan type. EQUAL HOUSING OPPORTUNITY