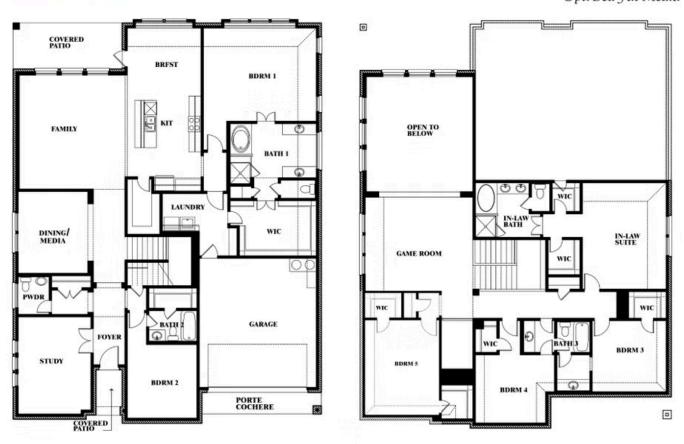

# **Bellflower IV**

**CLASSIC SERIES** 

**ABE'S LANDING** 

3201 BOAT LANDING TRAIL, GRANBURY, TX 76049

**HOMES FROM** 

\$584,990

4,226

5

4.5

2

SOUARE FEET BEDROOMS **BATHROOMS** CAR GARAGE

**Bellflower IV** 

# Bellflower IV

This brochure is for general informational purposes and is to be used as a guide only. Changes may be made during the development process and floorplans, dimensions, fixtures, fittings, finishes and specifications are subject to change without notice. Window placement, balcony configuration, wardrobe sizes and living areas may vary slightly within each plan type. EQUAL HOUSING OPPORTUNITY