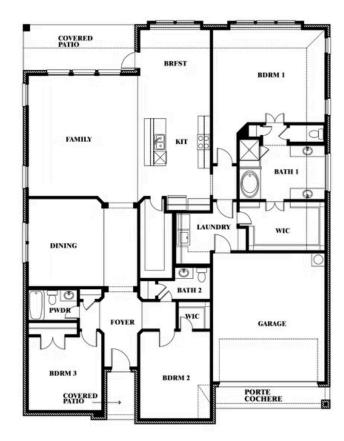

#### **ABE'S LANDING**

3201 BOAT LANDING TRAIL, GRANBURY, TX 76049

**HOMES FROM** 

\$439,990

**2,519** SOUARE FEET

BEDROOMS

2.5
BATHROOMS

**2** CAR GARAGE

# Caraway

3201 BOAT LANDING TRAIL, GRANBURY, TX 76049

This brochure is for general informational purposes and is to be used as a guide only. Changes may be made during the development process and floorplans, dimensions, fixtures, fittings, finishes and specifications are subject to change without notice. Window placement, balcony configuration, wardrobe sizes and living areas may vary slightly within each plan type. EQUAL HOUSING OPPORTUNITY