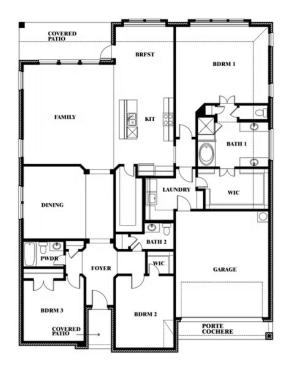

## **Caraway**

CLASSIC SERIES

**ABE'S LANDING** 

**BOAT LANDING TRAIL, GRANBURY, TX 76049** 

**HOMES FROM** 

\$439,990

2,519 SOUARE FEET

BEDROOMS

2.5
BATHROOMS

**2** CAR GARAGE

Caraway