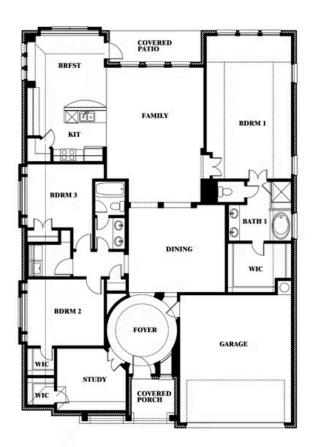

## **ABE'S LANDING**

3201 BOAT LANDING TRAIL, GRANBURY, TX 76049

HOMES FROM \$429,990

2,313 3 SQUARE FEET BEDROOMS **2.0** BATHROOMS **2** CAR GARAGE

Document generated Sep 11, 2025. Prices, plans, square footage, features and materials are subject to change at any time without notice and vary among communities. Listed prices are for informational purposes only, are not binding, and do not create any contractual obligation(s). The price of any home is dependent on numerous factors, all of which are unique to a specific home, and is not guaranteed until specified in a binding contract. Pricing of elevations and additional optional beds/baths vary per plan. Some plans require a premium homesite. Please ask the Community Manager for details. Renderings of homes are artist concepts and may not reflect exact colors and materials.