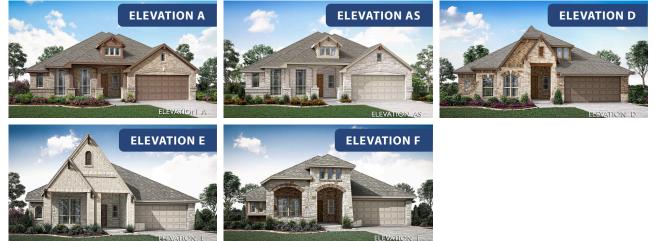

## **ABE'S LANDING**

3201 BOAT LANDING TRAIL, GRANBURY, TX 76049

HOMES FROM \$429,990

2,313 3 SQUARE FEET BEDROOMS **2.0** BATHROOMS **2** CAR GARAGE

Document generated Sep 11, 2025. Prices, plans, square footage, features and materials are subject to change at any time without notice and vary among communities. Listed prices are for informational purposes only, are not binding, and do not create any contractual obligation(s). The price of any home is dependent on numerous factors, all of which are unique to a specific home, and is not guaranteed until specified in a binding contract. Pricing of elevations and additional optional beds/baths vary per plan. Some plans require a premium homesite. Please ask the Community Manager for details. Renderings of homes are artist concepts and may not reflect exact colors and materials.