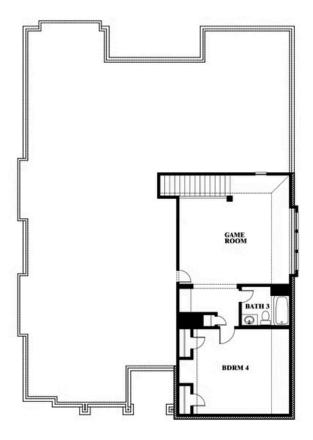

# **Carolina III**

**CLASSIC SERIES** 

**ABE'S LANDING** 

3201 BOAT LANDING TRAIL, GRANBURY, TX 76049

**HOMES FROM** 

\$475,990

3,067 SOUARE FEET

**4**BEDROOMS

3.0 BATHROOMS

**2** CAR GARAGE

Carolina III

## Carolina III

This brochure is for general informational purposes and is to be used as a guide only. Changes may be made during the development process and floorplans, dimensions, fixtures, fittings, finishes and specifications are subject to change without notice. Window placement, balcony configuration, wardrobe sizes and living areas may vary slightly within each plan type. EQUAL HOUSING OPPORTUNITY