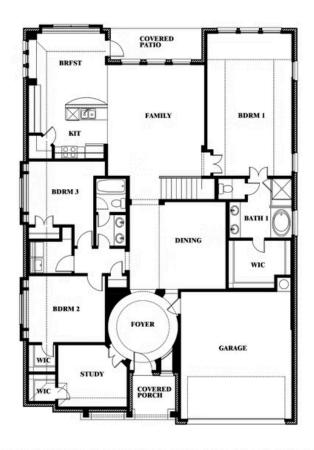

# **Carolina III**

**CLASSIC SERIES** 

**ABE'S LANDING** 

3201 BOAT LANDING TRAIL, GRANBURY, TX 76049

**HOMES FROM** 

\$475,990

3,067 SOUARE FEET

**4**BEDROOMS

3.0 BATHROOMS

**2** CAR GARAGE

Carolina III

## Carolina III

This brochure is for general informational purposes and is to be used as a guide only. Changes may be made during the development process and floorplans, dimensions, fixtures, fittings, finishes and specifications are subject to change without notice. Window placement, balcony configuration, wardrobe sizes and living areas may vary slightly within each plan type. EQUAL HOUSING OPPORTUNITY