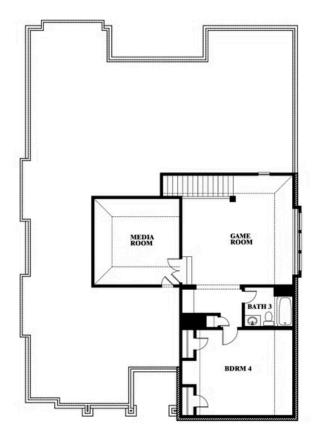

The Classic Series Carolina IV floor plan is a two-story home with four bedrooms, study and three bathrooms. Features of this plan include a rotunda entry, covered porch, formal dining, large family room, open kitchen with custom cabinets and island, a bedroom suite with walk-in closet and garden tub, an upstairs game room, media room and second bedroom suite. Contact us or visit our model home for more information about building this plan.