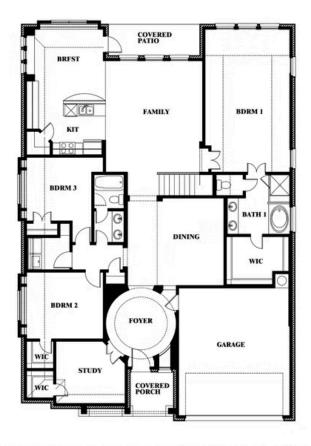

The Classic Series Carolina IV floor plan is a two-story home with four bedrooms, study and three bathrooms. Features of this plan include a rotunda entry, covered porch, formal dining, large family room, open kitchen with custom cabinets and island, a bedroom suite with walk-in closet and garden tub, an upstairs game room, media room and second bedroom suite. Contact us or visit our model home for more information about building this plan.