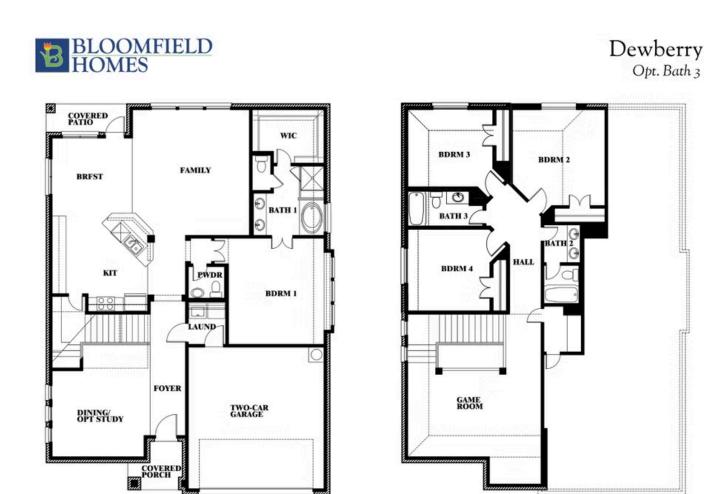

### BLOOMFIELD HOMES **3**3 COVERED PATIO WIC BDRM 3 BDRM 2 FAMILY BRFST ÷ BATH 1 HALL BDRM 4 KIT PŴD **BDRM 1** LAUND FOYER GAME TWO-CAR GARAGE DINING/ OPT STUDY PORCH

This brochure is for general informational purposes and is to be used as a guide only. Changes may be made during the development process and floorplans, dimensions, fixtures, fittings, finishes and specifications are subject to change without notice. Window placement, balcony configuration, wardrobe sizes and living areas may vary slightly within each plan type. EQUAL HOUSING OPPORTUNITY