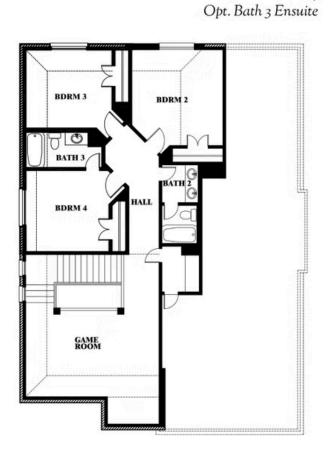

### BLOOMFIELD HOMES **3**3 COVERED PATIO WIC BDRM 3 BDRM 2 FAMILY BRFST ÷ BATH 1 HALL BDRM 4 KIT PŴD **BDRM 1** LAUND FOYER GAME TWO-CAR GARAGE DINING/ OPT STUDY PORCH

This brochure is for general informational purposes and is to be used as a guide only. Changes may be made during the development process and floorplans, dimensions, fixtures, fittings, finishes and specifications are subject to change without notice. Window placement, balcony configuration, wardrobe sizes and living areas may vary slightly within each plan type. EQUAL HOUSING OPPORTUNITY