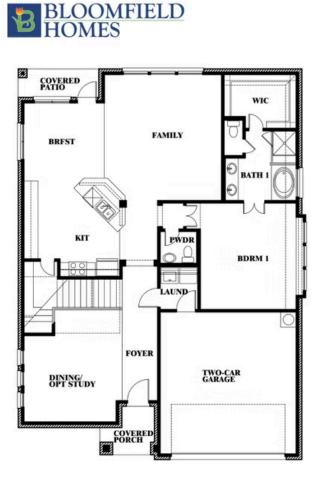

### BLOOMFIELD HOMES **3**3 COVERED PATIO WIC BDRM 3 BDRM 2 FAMILY BRFST ÷ BATH 1 HALL BDRM 4 KIT PŴD **BDRM 1** LAUND FOYER GAME TWO-CAR GARAGE DINING/ OPT STUDY PORCH

This brochure is for general informational purposes and is to be used as a guide only. Changes may be made during the development process and floorplans, dimensions, fixtures, fittings, finishes and specifications are subject to change without notice. Window placement, balcony configuration, wardrobe sizes and living areas may vary slightly within each plan type. EQUAL HOUSING OPPORTUNITY