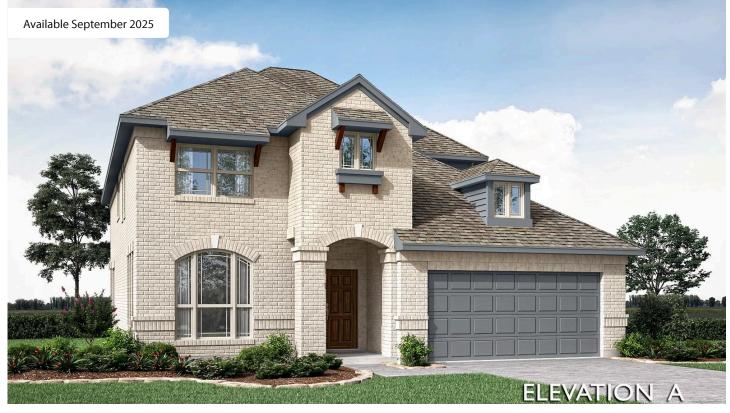

## **ABE'S LANDING**

DEWBERRY III FLOOR PLAN

| 3269        | 5        | 3.5       | 3      |
|-------------|----------|-----------|--------|
| SQUARE FEET | BEDROOMS | BATHROOMS | CAR GA |

**3** AR GARAGE

PRICED AT

\$552,188 **\$529,990** 

Our Dewberry III plan is a contemporary layout that offers 5 bedrooms, 3 full baths, a single powder bath, and an upstairs Game Room surrounded by four secondary bedrooms, including a convenient Jack and Jill bath that maximizes privacy and functionality. Set within an amenity-filled, gated lakeside community, this home boasts a stunning all-brick facade and 3-car garage, resting on an oversized lot that backs up to lush greenspace with a durable metal fence enhancing both security and views. A stately 8' front door welcomes you into an open layout where Engineered Wood floors flow throughout all first-floor common areas, seamlessly connecting a Study just off the entry to the heart of the home. The Kitchen is both stylish and practical, offering custom cabinetry, sleek granite counters, and all-gas stainless steel appliances designed to impress. The Primary Suite is a private retreat with a garden tub, separate shower, dual sinks, and a spacious walk-in closet that rounds out this home's thoughtful design. Call or visit Bloomfield at Abe's Landing in Granbury today!