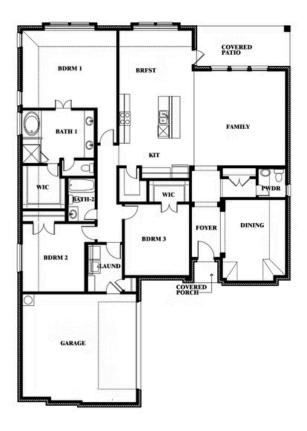

# **Rockcress**

**CLASSIC SERIES** 

**ABE'S LANDING** 

3201 BOAT LANDING TRAIL, GRANBURY, TX 76049

**HOMES FROM** 

\$424,990

2,250 SOUARE FEET

BEDROOMS

## **Rockcress**

#### **ABE'S LANDING**

3201 BOAT LANDING TRAIL, GRANBURY, TX 76049