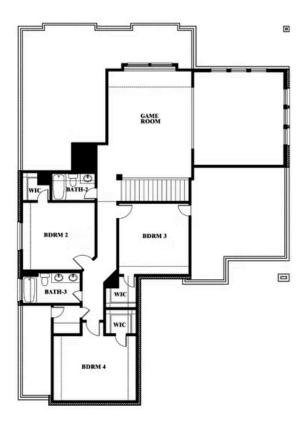

#### **ABE'S LANDING**

3201 BOAT LANDING TRAIL, GRANBURY, TX 76049

# Spring Cress

This brochure is for general informational purposes and is to be used as a guide only. Changes may be made during the development process and floorplans, dimensions, fixtures, fittings, finishes and specifications are subject to change without notice. Window placement, balcony configuration, wardrobe sizes and living areas may vary slightly within each plan type. EQUAL HOUSING OPPORTUNITY