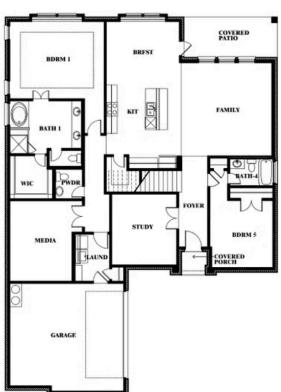

## Spring Cress Opt. Bed 5 & Bath 4 at Dining

This brochure is for general informational purposes and is to be used as a guide only. Changes may be made during the development process and floorplans, dimensions, fixtures, fittings, finishes and specifications are subject to change without notice. Window placement, balcony configuration, wardrobe sizes and living areas may vary slightly within each plan type. EQUAL HOUSING OPPORTUNITY