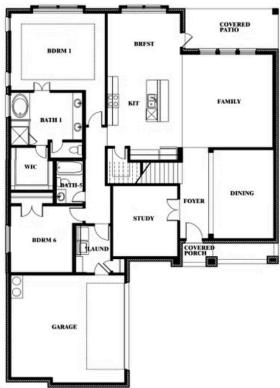

#### **ABE'S LANDING**

3201 BOAT LANDING TRAIL, GRANBURY, TX 76049

Opt. Bed 6 & Bath 5 at Media

This brochure is for general informational purposes and is to be used as a guide only. Changes may be made during the development process and floorplans, dimensions, fixtures, fittings, finishes and specifications are subject to change without notice. Window placement, balcony configuration, wardrobe sizes and living areas may vary slightly within each plan type. EQUAL HOUSING OPPORTUNITY