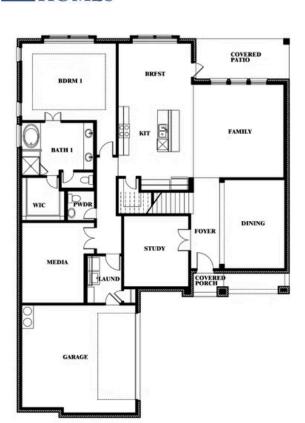

#### **ABE'S LANDING**

3201 BOAT LANDING TRAIL, GRANBURY, TX 76049

# Spring Cress

This brochure is for general informational purposes and is to be used as a guide only. Changes may be made during the development process and floorplans, dimensions, fixtures, fittings, finishes and specifications are subject to change without notice. Window placement, balcony configuration, wardrobe sizes and living areas may vary slightly within each plan type. EQUAL HOUSING OPPORTUNITY