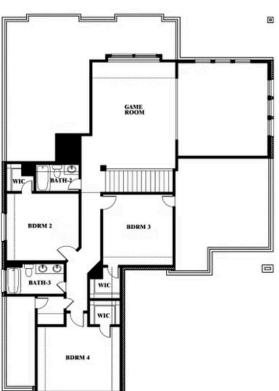

#### **ABE'S LANDING**

3201 BOAT LANDING TRAIL, GRANBURY, TX 76049

Opt. Bed 6 & Bath 5 at Media

This brochure is for general informational purposes and is to be used as a guide only. Changes may be made during the development process and floorplans, dimensions, fixtures, fittings, finishes and specifications are subject to change without notice. Window placement, balcony configuration, wardrobe sizes and living areas may vary slightly within each plan type. EQUAL HOUSING OPPORTUNITY