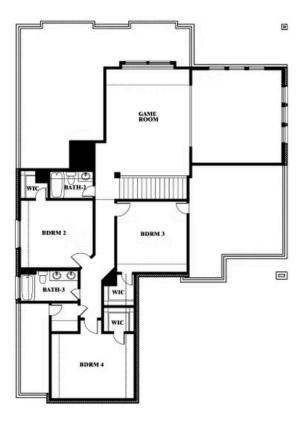

#### **ABE'S LANDING**

3201 BOAT LANDING TRAIL, GRANBURY, TX 76049

Opt. Bed 6 & Bath 5 at Media

This brochure is for general informational purposes and is to be used as a guide only. Changes may be made during the development process and floorplans, dimensions, fixtures, fittings, finishes and specifications are subject to change without notice. Window placement, balcony configuration, wardrobe sizes and living areas may vary slightly within each plan type. EQUAL HOUSING OPPORTUNITY