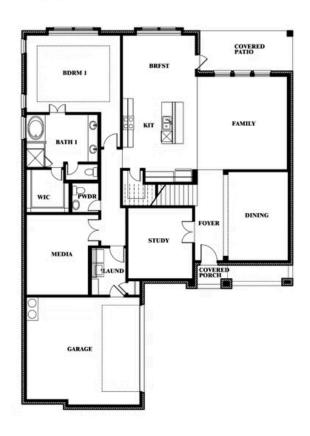

# BEDROOMS 3.5
BATHROOMS

**2** CAR GARAGE

## Spring Cress II

This brochure is for general informational purposes and is to be used as a guide only. Changes may be made during the development process and floorplans, dimensions, fixtures, fittings, finishes and specifications are subject to change without notice. Window placement, balcony configuration, wardrobe sizes and living areas may vary slightly within each plan type. EQUAL HOUSING OPPORTUNITY