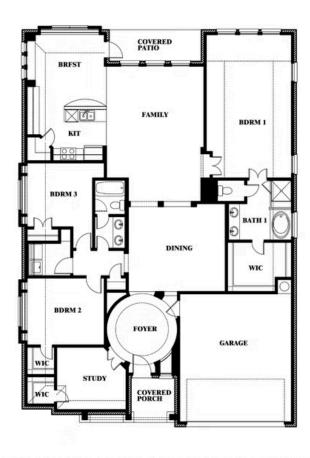

## Carolina

CLASSIC SERIES

**EL DORADO** 

LOS LLANOS RD, GRANBURY, TX 76049

**HOMES FROM** 

\$423,990

**2,313** SOUARE FEET

BEDROOMS

2.0
BATHROOMS

2

CAR GARAGE

Carolina