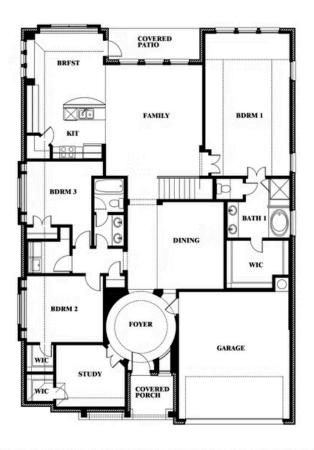

# **Carolina III**

**CLASSIC SERIES** 

**EL DORADO** 

LOS LLANOS RD, GRANBURY, TX 76049

**HOMES FROM** 

\$470,990

3,067 SOUARE FEET

BEDROOMS

3.0 **BATHROOMS**  2

CAR GARAGE

Carolina III

## Carolina III

This brochure is for general informational purposes and is to be used as a guide only. Changes may be made during the development process and floorplans, dimensions, fixtures, fittings, finishes and specifications are subject to change without notice. Window placement, balcony configuration, wardrobe sizes and living areas may vary slightly within each plan type. EQUAL HOUSING OPPORTUNITY