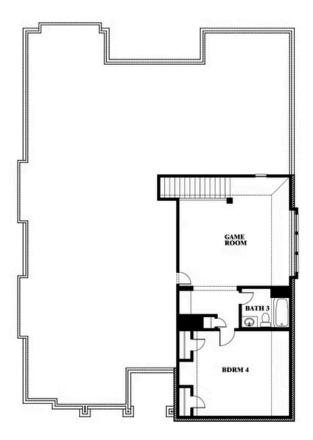

# **Carolina III**

**CLASSIC SERIES** 

**EL DORADO** 

LOS LLANOS RD, GRANBURY, TX 76049

**HOMES FROM** 

\$470,990

3,067 SOUARE FEET

BEDROOMS

3.0 **BATHROOMS**  2

CAR GARAGE

Carolina III

## Carolina III

This brochure is for general informational purposes and is to be used as a guide only. Changes may be made during the development process and floorplans, dimensions, fixtures, fittings, finishes and specifications are subject to change without notice. Window placement, balcony configuration, wardrobe sizes and living areas may vary slightly within each plan type. EQUAL HOUSING OPPORTUNITY