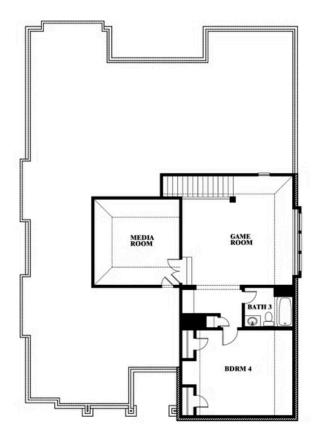

## **Carolina IV**

CLASSIC SERIES

**EL DORADO** 

LOS LLANOS RD, GRANBURY, TX 76049

**HOMES FROM** 

\$483,990

3,280 SOUARE FEET

**4**BEDROOMS

3.0 BATHROOMS

2

CAR GARAGE

**Carolina IV** 