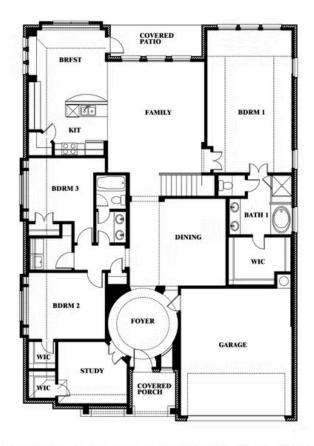

## **Carolina IV**

CLASSIC SERIES

**EL DORADO** 

LOS LLANOS RD, GRANBURY, TX 76049

**HOMES FROM** 

\$483,990

3,280 SOUARE FEET

**4**BEDROOMS

3.0 BATHROOMS

2

CAR GARAGE

**Carolina IV** 