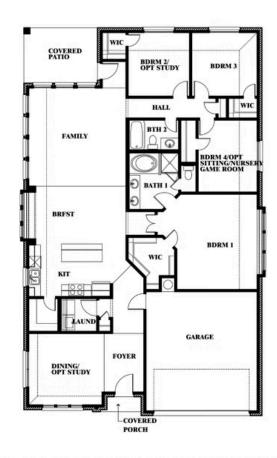

## **Cypress**

**CLASSIC SERIES** 

**EL DORADO** 

LOS LLANOS RD, GRANBURY, TX 76049

**HOMES FROM** 

\$383,990

2,038 SOUARE FEET

**BEDROOMS** 

2.0 **BATHROOMS**  2

CAR GARAGE

**Cypress** 