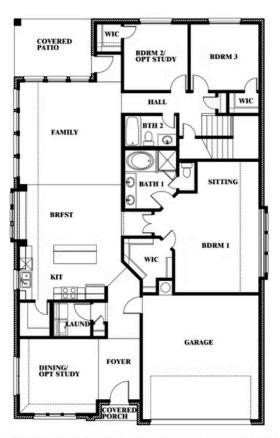

## **Cypress II**

**CLASSIC SERIES** 

**EL DORADO** 

LOS LLANOS RD, GRANBURY, TX 76049

**HOMES FROM** 

\$412,990

**2,454** SOUARE FEET

BEDROOMS

3.0 BATHROOMS

2

CAR GARAGE

Cypress II