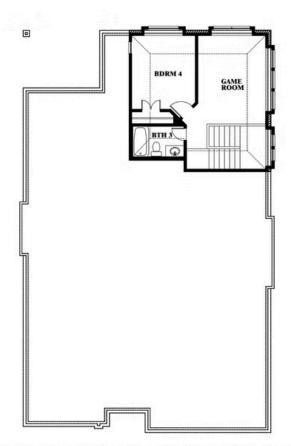

## **Cypress II**

**CLASSIC SERIES** 

**EL DORADO** 

LOS LLANOS RD, GRANBURY, TX 76049

**HOMES FROM** 

\$412,990

**2,454** SOUARE FEET

BEDROOMS

3.0 BATHROOMS

2

CAR GARAGE

Cypress II