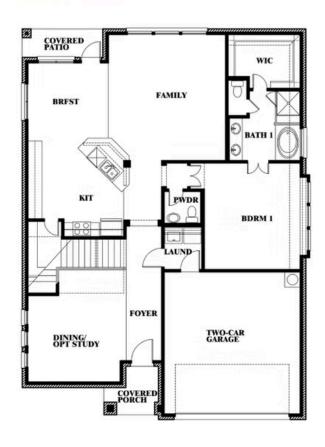

#### **EL DORADO**

LOS LLANOS RD, GRANBURY, TX 76049

Dewberry Opt. Bath 3 Ensuite

This brochure is for general informational purposes and is to be used as a guide only. Changes may be made during the development process and floorplans, dimensions, fixtures, fittings, finishes and specifications are subject to change without notice. Window placement, balcony configuration, wardrobe sizes and living areas may vary slightly within each plan type. EQUAL HOUSING OPPORTUNITY