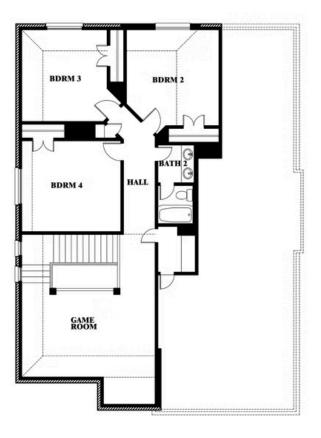

### **COMMUNITY SALES MANAGER**

April Gill

CELL: (682) 226-1716 SALES OFFICE: (972) 872-8810

# **Dewberry**

CLASSIC SERIES

**EL DORADO** 

LOS LLANOS RD, GRANBURY, TX 76049

**HOMES FROM** 

\$429,990

**2,820** SOUARE FEET

# BEDROOMS 2.5
BATHROOMS

2

CAR GARAGE













**Dewberry** 



#### **COMMUNITY SALES MANAGER**

April Gill

CELL: (682) 226-1716 SALES OFFICE: (972) 872-8810

#### **EL DORADO**

LOS LLANOS RD, GRANBURY, TX 76049



## Dewberry





This brochure is for general informational purposes and is to be used as a guide only. Changes may be made during the development process and floorplans, dimensions, fixtures, fittings, finishes and specifications are subject to change without notice. Window placement, balcony configuration, wardrobe sizes and living areas may vary slightly within each plan type. EQUAL HOUSING OPPORTUNITY







### **COMMUNITY SALES MANAGER**

April Gill

CELL: (682) 226-1716 SALES OFFICE: (972) 872-8810

#### **EL DORADO**

LOS LLANOS RD, GRANBURY, TX 76049

**Dewberry** 



Dewberry Opt. Bath 3





This brochure is for general informational purposes and is to be used as a guide only. Changes may be made during the development process and floorplans, dimensions, fixtures, fittings, finishes and specif