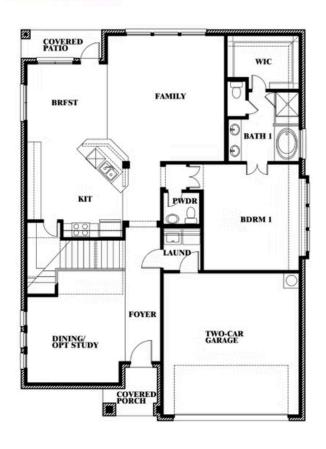

# **Dewberry**

CLASSIC SERIES

**EL DORADO** 

LOS LLANOS RD, GRANBURY, TX 76049

**HOMES FROM** 

\$429,990

**2,820** SOUARE FEET

#### **EL DORADO**

LOS LLANOS RD, GRANBURY, TX 76049