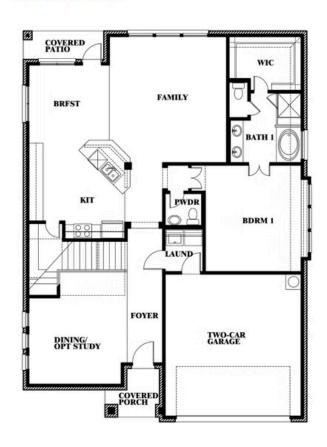

# **Dewberry**

CLASSIC SERIES

**EL DORADO** 

LOS LLANOS RD, GRANBURY, TX 76049

**HOMES FROM** 

\$429,990

**2,820** SOUARE FEET

# BEDROOMS 2.5
BATHROOMS

2

CAR GARAGE

**Dewberry** 

#### **EL DORADO**

LOS LLANOS RD, GRANBURY, TX 76049