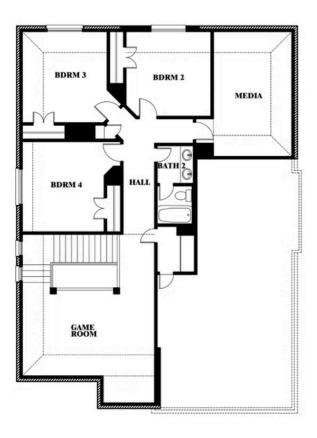

### **EL DORADO**

LOS LLANOS RD, GRANBURY, TX 76049

Dewberry II Opt. Bath 3

This brochure is for general informational purposes and is to be used as a guide only. Changes may be made during the development process and floorplans, dimensions, fixtures, fittings, finishes and specifications are subject to change without notice. Window placement, balcony configuration, wardrobe sizes and living areas may vary slightly within each plan type. EQUAL HOUSING OPPORTUNITY

**Dewberry II** 