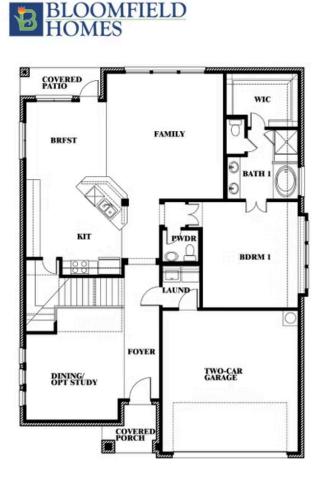

COMMUNITY SALES MANAGER

April Gill CELL: (682) 226-1716 SALES OFFICE: (972) 872-8810

EL DORADO LOS LLANOS RD, GRANBURY, TX 76049

Dewberry III OPT BATH 3

#### BLOOMFIELD HOMES

#### Dewberry III Opt. Bath 3

BRFST BRFST BRFST FAMILY BATH 1 BATH 1 BATH 1 BORM 1 BORM 1 BORM 1 FOYER BINING OPT STUDY COVERED FORCH

This brochure is for general informational purposes and is to be used as a guide only. Changes may be made during the development process and floor plans, dimensions, fixtures, fittings, finishes and specifications are subject to change without notice. Window placement, balcony configuration, wardrobe sizes and living areas may vary slightly within each plan type. EQUAL HOUSING OPPORTUNITY.