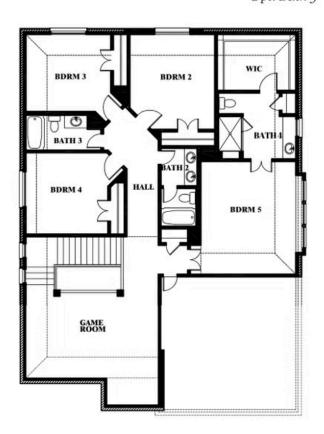

## **Dewberry III**

**OPT BATH 3 ENSUITE** 

COMMUNITY SALES MANAGER

April Gill CELL: (682) 226-1716 SALES OFFICE: (972) 872-8810

EL DORADO LOS LLANOS RD, GRANBURY, TX 76049

> Dewberry III Opt. Bath 3 Ensuite

COMMUNITY SALES MANAGER

April Gill CELL: (682) 226-1716 SALES OFFICE: (972) 872-8810

EL DORADO LOS LLANOS RD, GRANBURY, TX 76049

Dewberry III OPT BATH 3