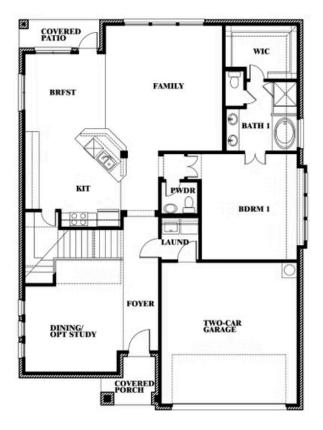

## **Dewberry III**

**DEWBERRY III FLOOR PLAN** 

COMMUNITY SALES MANAGER

April Gill CELL: (682) 226-1716 SALES OFFICE: (972) 872-8810

EL DORADO LOS LLANOS RD, GRANBURY, TX 76049

Dewberry III

This brochure is for general informational purposes and is to be used as a guide only. Changes may be made during the development process and floor plans, dimensions, fixtures, fittings, finishes and specifications are subject to change without notice. Window placement, balcony configuration, wardrobe sizes and living areas may vary slightly within each plan type. EQUAL HOUSING OPPORTUNITY.