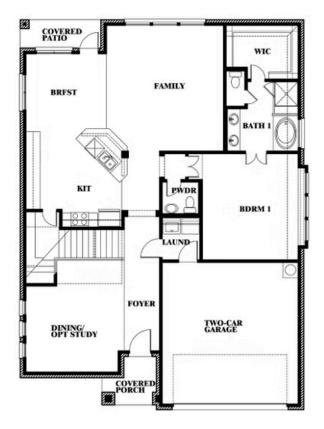

#### Dewberry III Opt. Bath 3

BRFST BRFST BRFST FAMILY BATH 1 BATH 1 BATH 1 BORM 1 BORM 1 BORM 1 FOYER BINING OPT STUDY COVERED FORCH

This brochure is for general informational purposes and is to be used as a guide only. Changes may be made during the development process and floor plans, dimensions, fixtures, fittings, finishes and specifications are subject to change without notice. Window placement, balcony configuration, wardrobe sizes and living areas may vary slightly within each plan type. EQUAL HOUSING OPPORTUNITY.