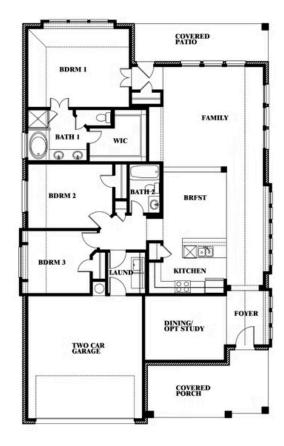

# **Dogwood**

CLASSIC SERIES

**EL DORADO** 

LOS LLANOS RD, GRANBURY, TX 76049

**HOMES FROM** 

\$375,990

1,840 SOUARE FEET

**5** BEDROOMS 2.0
BATHROOMS