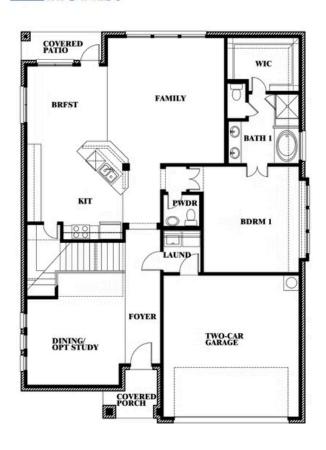

# **Dewberry**

CLASSIC SERIES

**HEARTLAND CLASSIC 50** 

3916 HOMETOWN BOULEVARD, HEARTLAND, TX 75126

**HOMES FROM** 

\$439,990

2,820 SOUARE FEET

BEDROOMS

2.5 **BATHROOMS**  2

CAR GARAGE

**Dewberry** 

## **HEARTLAND CLASSIC 50**

3916 HOMETOWN BOULEVARD, HEARTLAND, TX 75126