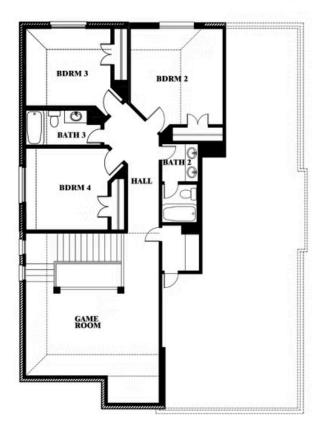

## **HEARTLAND CLASSIC 50**

3916 HOMETOWN BOULEVARD, HEARTLAND, TX 75126

# **HEARTLAND CLASSIC 50**

3916 HOMETOWN BOULEVARD, HEARTLAND, TX 75126

Dewberry Opt. Bath 3

This brochure is for general informational purposes and is to be used as a guide only. Changes may be made during the development process and floorplans, dimensions, fixtures, fittings, finishes and specifications are subject to change without notice. Window placement, balcony configuration, wardrobe sizes and living areas may vary slightly within each plan type. EQUAL HOUSING OPPORTUNITY