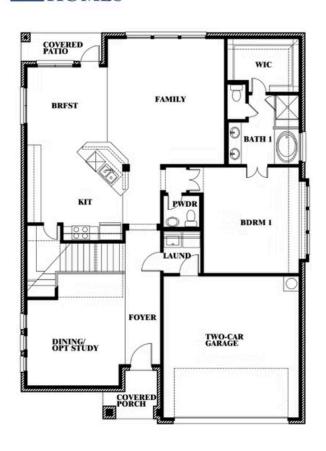

# **HEARTLAND CLASSIC 50**

3916 HOMETOWN BOULEVARD, HEARTLAND, TX 75126

Dewberry Opt. Bath 3

This brochure is for general informational purposes and is to be used as a guide only. Changes may be made during the development process and floorplans, dimensions, fixtures, fittings, finishes and specifications are subject to change without notice. Window placement, balcony configuration, wardrobe sizes and living areas may vary slightly within each plan type. EQUAL HOUSING OPPORTUNITY

# **HEARTLAND CLASSIC 50**

3916 HOMETOWN BOULEVARD, HEARTLAND, TX 75126

Dewberry Opt. Bath 3 Ensuite

This brochure is for general informational purposes and is to be used as a guide only. Changes may be made during the development process and floorplans, dimensions, fixtures, fittings, finishes and specifications are subject to change without notice. Window placement, balcony configuration, wardrobe sizes and living areas may vary slightly within each plan type. EQUAL HOUSING OPPORTUNITY