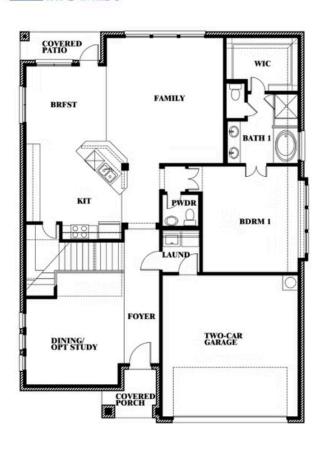

## **HEARTLAND CLASSIC 50**

3916 HOMETOWN BOULEVARD, HEARTLAND, TX 75126

# **HEARTLAND CLASSIC 50**

3916 HOMETOWN BOULEVARD, HEARTLAND, TX 75126

Dewberry Opt. Bath 3

This brochure is for general informational purposes and is to be used as a guide only. Changes may be made during the development process and floorplans, dimensions, fixtures, fittings, finishes and specifications are subject to change without notice. Window placement, balcony configuration, wardrobe sizes and living areas may vary slightly within each plan type. EQUAL HOUSING OPPORTUNITY