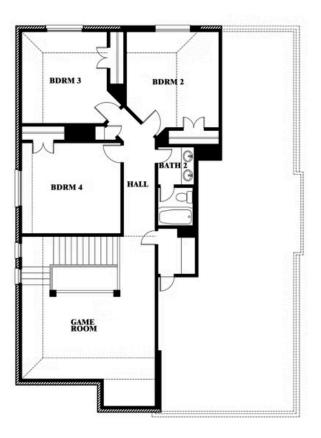

# **Dewberry**

CLASSIC SERIES

**HEARTLAND CLASSIC 50** 

3916 HOMETOWN BOULEVARD, HEARTLAND, TX 75126

**HOMES FROM** 

\$439,990

2,820 SOUARE FEET

BEDROOMS

2.5 **BATHROOMS**  2

CAR GARAGE

**Dewberry** 

## **HEARTLAND CLASSIC 50**

3916 HOMETOWN BOULEVARD, HEARTLAND, TX 75126