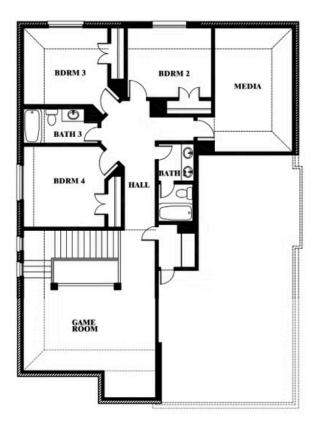

# **Dewberry II**

CLASSIC SERIES

**HEARTLAND CLASSIC 50** 

3916 HOMETOWN BOULEVARD, HEARTLAND, TX 75126

**HOMES FROM** 

\$450,990

3,026 SOUARE FEET

4 BEDROOMS 2.5
BATHROOMS

## **Dewberry II**

#### **HEARTLAND CLASSIC 50**

3916 HOMETOWN BOULEVARD, HEARTLAND, TX 75126

Dewberry II
Opt. Bath 3

This brochure is for general informational purposes and is to be used as a guide only. Changes may be made during the development process and floorplans, dimensions, fixtures, fittings, finishes and specifications are subject to change without notice. Window placement, balcony configuration, wardrobe sizes and living areas may vary slightly within each plan type. EQUAL HOUSING OPPORTUNITY