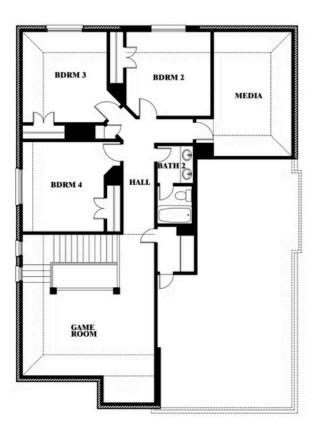

#### **HEARTLAND CLASSIC 50**

3916 HOMETOWN BOULEVARD, HEARTLAND, TX 75126

Dewberry II
Opt. Bath 3

This brochure is for general informational purposes and is to be used as a guide only. Changes may be made during the development process and floorplans, dimensions, fixtures, fittings, finishes and specifications are subject to change without notice. Window placement, balcony configuration, wardrobe sizes and living areas may vary slightly within each plan type. EQUAL HOUSING OPPORTUNITY

**Dewberry II** 