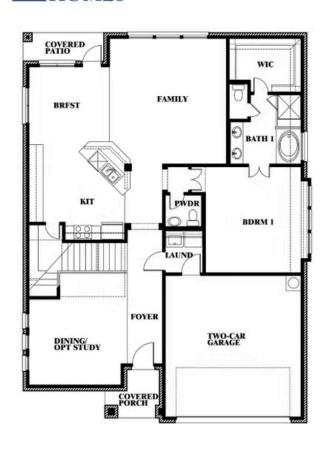

# **Dewberry II**

CLASSIC SERIES

**HEARTLAND CLASSIC 50** 

3916 HOMETOWN BOULEVARD, HEARTLAND, TX 75126

**HOMES FROM** 

\$450,990

3,026 SOUARE FEET

4 BEDROOMS 2.5
BATHROOMS

**2** CAR GARAGE

**Dewberry II** 

### Dewberry II

This brochure is for general informational purposes and is to be used as a guide only. Changes may be made during the development process and floorplans, dimensions, fixtures, fittings, finishes and specifications are subject to change without notice. Window placement, balcony configuration, wardrobe sizes and living areas may vary slightly within each plan type. EQUAL HOUSING OPPORTUNITY