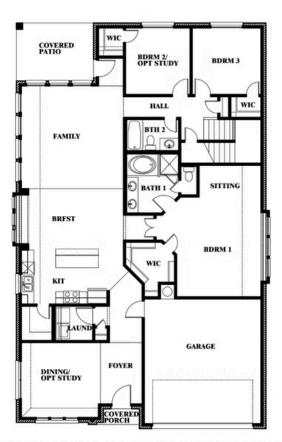

#### **HEARTLAND CLASSIC 60**

3916 HOMETOWN BOULEVARD, HEARTLAND, TX 75126

**HOMES FROM** 

\$417,990

**2,454** SOUARE FEET

BEDROOMS

3.0 BATHROOMS

2

CAR GARAGE