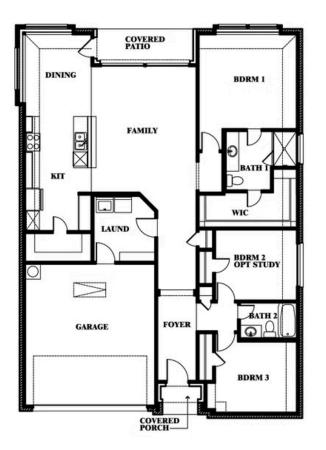

## Camellia

**ELEMENTS SERIES** 

## **HEARTLAND ELEMENTS**

3916 HOMETOWN BOULEVARD, HEARTLAND, TX 75126

HOMES FROM \$324,990

1,672 3 SQUARE FEET BEDROOMS

**2.0** BATHROOMS **2** CAR GARAGE

Document generated Sep 16, 2025. Prices, plans, square footage, features and materials are subject to change at any time without notice and vary among communities. Listed prices are for informational purposes only, are not binding, and do not create any contractual obligation(s). The price of any home is dependent on numerous factors, all of which are unique to a specific home, and is not guaranteed until specified in a binding contract. Pricing of elevations and additional optional beds/baths vary per plan. Some plans require a premium homesite. Please ask the Community Manager for details. Renderings of homes are artist concepts and may not reflect exact colors and materials.