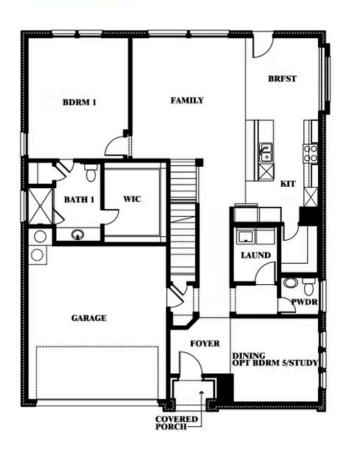

## Gardenia

## **HEARTLAND ELEMENTS**

3916 HOMETOWN BOULEVARD, HEARTLAND, TX 75126

Gardenia Opt. Bed 5 & Bath 3 at Dining

This brochure is for general informational purposes and is to be used as a guide only. Changes may be made during the development process and floorplans, dimensions, fixtures, fittings, finishes and specifications are subject to change without notice. Window placement, balcony configuration, wardrobe sizes and living areas may vary slightly within each plan type. EQUAL HOUSING OPPORTUNITY