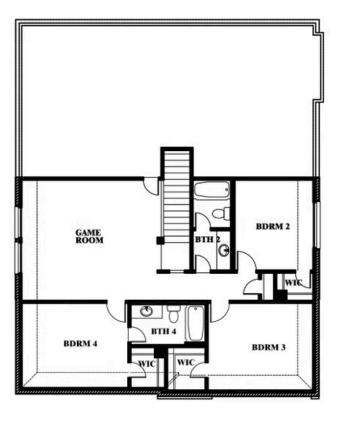

## Gardenia

## **HEARTLAND ELEMENTS**

3916 HOMETOWN BOULEVARD, HEARTLAND, TX 75126

Gardenia Opt. Bed 5 & Bath 3 at Dining

This brochure is for general informational purposes and is to be used as a guide only. Changes may be made during the development process and floorplans, dimensions, fixtures, fittings, finishes and specifications are subject to change without notice. Window placement, balcony configuration, wardrobe sizes and living areas may vary slightly within each plan type. EQUAL HOUSING OPPORTUNITY