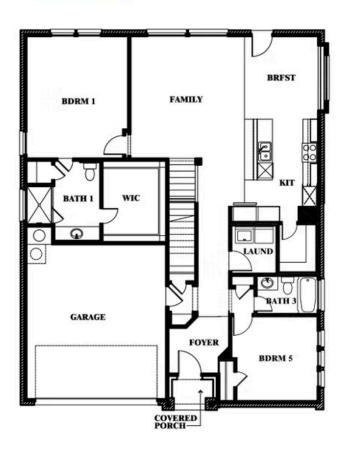

## Gardenia

## **HEARTLAND ELEMENTS**

3916 HOMETOWN BOULEVARD, HEARTLAND, TX 75126

Gardenia Opt. Bed 5 & Bath 3 at Dining

This brochure is for general informational purposes and is to be used as a guide only. Changes may be made during the development process and floorplans, dimensions, fixtures, fittings, finishes and specifications are subject to change without notice. Window placement, balcony configuration, wardrobe sizes and living areas may vary slightly within each plan type. EQUAL HOUSING OPPORTUNITY