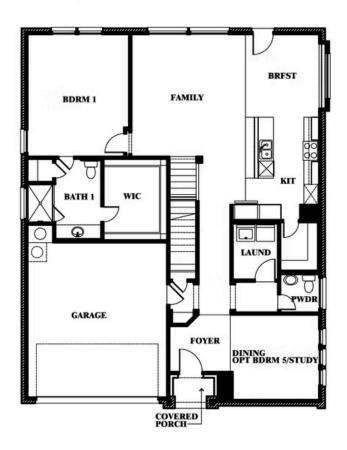

## Gardenia

## **HEARTLAND ELEMENTS**

3916 HOMETOWN BOULEVARD, HEARTLAND, TX 75126

## Gardenia

This brochure is for general informational purposes and is to be used as a guide only. Changes may be made during the development process and floorplans, dimensions, fixtures, fittings, finishes and specifications are subject to change without notice. Window placement, balcony configuration, wardrobe sizes and living areas may vary slightly within each plan type. EQUAL HOUSING OPPORTUNITY