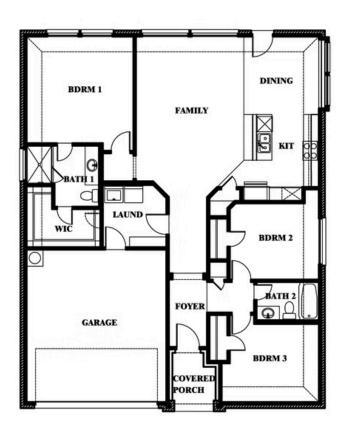

## Laurel

**ELEMENTS SERIES** 

## **HEARTLAND ELEMENTS**

3916 HOMETOWN BOULEVARD, HEARTLAND, TX 75126

HOMES FROM \$311,990

1,531 3 SQUARE FEET BEDROOMS

2.0 BATHROOMS **2** CAR GARAGE

Document generated Aug 25, 2025. Prices, plans, square footage, features and materials are subject to change at any time without notice and vary among communities. Listed prices are for informational purposes only, are not binding, and do not create any contractual obligation(s). The price of any home is dependent on numerous factors, all of which are unique to a specific home, and is not guaranteed until specified in a binding contract. Pricing of elevations and additional optional beds/baths vary per plan. Some plans require a premium homesite. Please ask the Community Manager for details. Renderings of homes are artist concepts and may not reflect exact colors and materials.